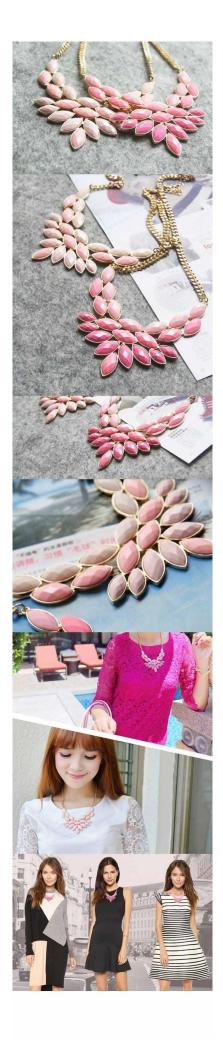

#### <u>pink bird layered free seed bead bracelet necklace ZN003</u>

| Item Name                | Necklace                                                 |
|--------------------------|----------------------------------------------------------|
| Item No.                 | ZN003                                                    |
| Price term               | Ex-work price                                            |
| Payment term             | T/T 30% payment in advance , 70% balance before shipping |
| Lead time for sample     | 7-15 days                                                |
| Lead time for production | 15-25 days                                               |
| Inner Packing            | OPP bag                                                  |
| Outer Packing            | Carton                                                   |
| Shipping Way             | by courier as DHL, FEDEX, UPS, EMS                       |
| Remark                   | Nickle and Lead free                                     |
| Payment Way              | T/T, WesternUion, Paypal, Bank transfer,etc.             |

### Hot products