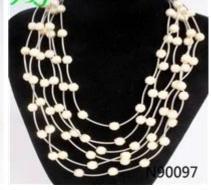

#### <u>pink bird layered free seed bead bracelet necklace ZN003</u>

| Item Name                | Necklace                                                 |
|--------------------------|----------------------------------------------------------|
| Item No.                 | ZN003                                                    |
| Price term               | Ex-work price                                            |
| Payment term             | T/T 30% payment in advance , 70% balance before shipping |
| Lead time for sample     | 7-15 days                                                |
| Lead time for production | 15-25 days                                               |
| Inner Packing            | OPP bag                                                  |
| Outer Packing            | Carton                                                   |
| Shipping Way             | by courier as DHL, FEDEX, UPS, EMS                       |
| Remark                   | Nickle and Lead free                                     |
| Payment Way              | T/T, WesternUion, Paypal, Bank transfer,etc.             |