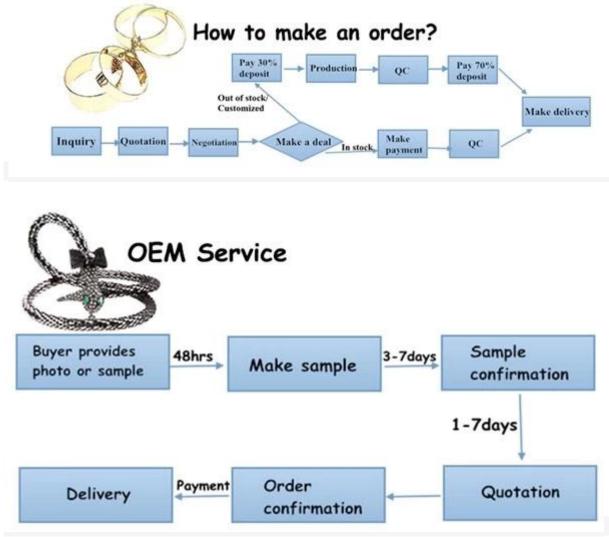

### How to get our samples?

1. Samples are supplied. Sample cost is in negotiation(can be refunded after placing an orde r).

2. Customized samples are welcome.

3. Sample lead-time: 10~13days.