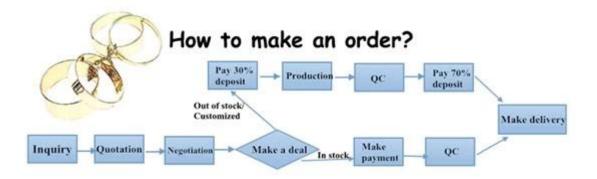

# pink crystal bowtie gold statement pearl necklace N90267

| Item Name                | Necklace                                                 |
|--------------------------|----------------------------------------------------------|
| Item No.                 | N90267                                                   |
| Price term               | Ex-work price                                            |
| Payment term             | T/T 30% payment in advance , 70% balance before shipping |
| Lead time for sample     | 7-15 days                                                |
| Lead time for production | 15-25 days                                               |
| Inner Packing            | OPP bag                                                  |
| Outer Packing            | Carton                                                   |
| Shipping Way             | by courier as DHL, FEDEX, UPS, EMS                       |
| Remark                   | Nickle and Lead free                                     |
| Payment Way              | T/T, WesternUion, Paypal, Bank transfer,etc.             |