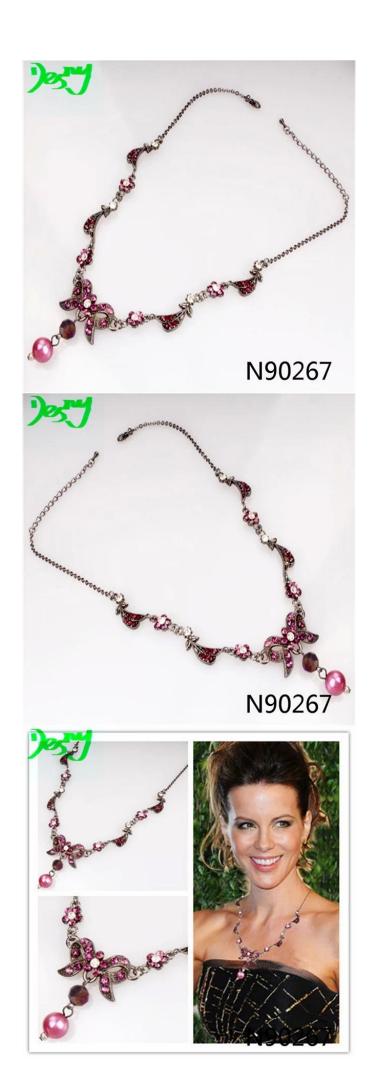

# pink crystal bowtie gold statement pearl necklace N90267

| Item Name                | Necklace                                                 |
|--------------------------|----------------------------------------------------------|
| Item No.                 | N90267                                                   |
| Price term               | Ex-work price                                            |
| Payment term             | T/T 30% payment in advance , 70% balance before shipping |
| Lead time for sample     | 7-15 days                                                |
| Lead time for production | 15-25 days                                               |
| Inner Packing            | OPP bag                                                  |
| Outer Packing            | Carton                                                   |
| Shipping Way             | by courier as DHL, FEDEX, UPS, EMS                       |
| Remark                   | Nickle and Lead free                                     |
| Payment Way              | T/T, WesternUion, Paypal, Bank transfer,etc.             |