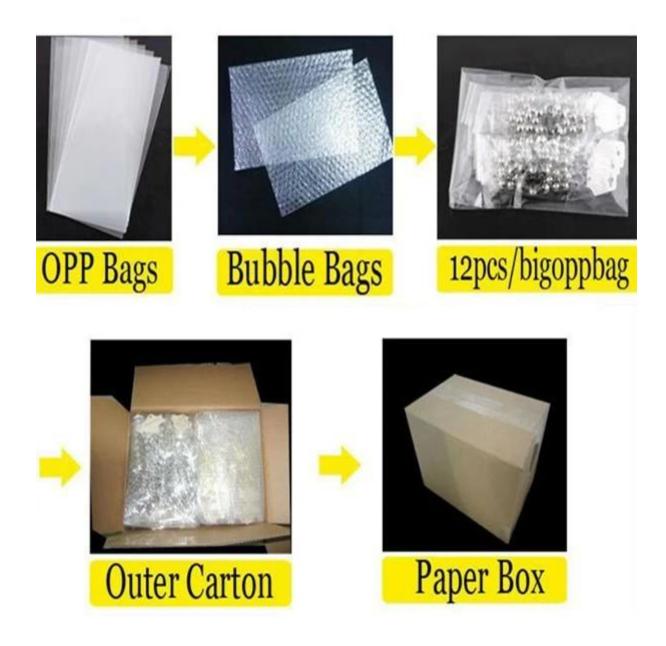

# pink crystal bowtie gold statement pearl necklace N90267

| Item Name                | Necklace                                                 |
|--------------------------|----------------------------------------------------------|
| Item No.                 | N90267                                                   |
| Price term               | Ex-work price                                            |
| Payment term             | T/T 30% payment in advance , 70% balance before shipping |
| Lead time for sample     | 7-15 days                                                |
| Lead time for production | 15-25 days                                               |
| Inner Packing            | OPP bag                                                  |
| Outer Packing            | Carton                                                   |
| Shipping Way             | by courier as DHL, FEDEX, UPS, EMS                       |
| Remark                   | Nickle and Lead free                                     |
| Payment Way              | T/T, WesternUion, Paypal, Bank transfer,etc.             |

#### Welcome to contact us:

**Processig room** 

Sample room

Package details

**Delivery** 