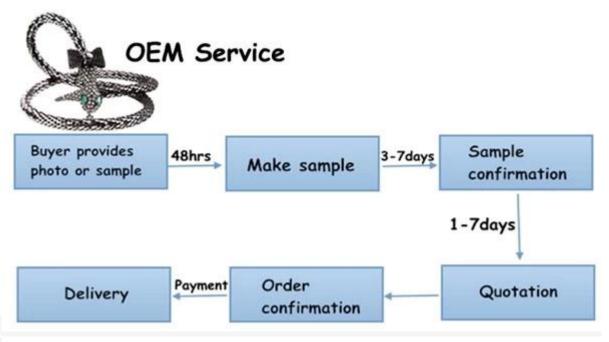

## **How to get our samples?**

- 1. Samples are supplied. Sample cost is in negotiation(can be refunded after placing an orde r).
- 2. Customized samples are welcome.
- 3. Sample lead-time: 10~13days.