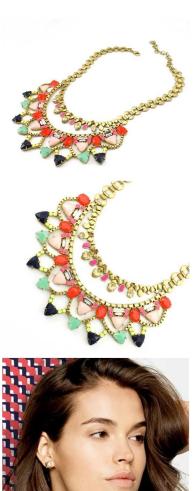

# resin jewelry rosary bead crown gold statement necklace STN006

| Item Name                | Necklace                                                 |
|--------------------------|----------------------------------------------------------|
| Item No.                 | STN006                                                   |
| Price term               | Ex-work price                                            |
| Payment term             | T/T 30% payment in advance , 70% balance before shipping |
| Lead time for sample     | 7-15 days                                                |
| Lead time for production | 15-25 days                                               |
| Inner Packing            | OPP bag                                                  |
| Outer Packing            | Carton                                                   |
| Shipping Way             | by courier as DHL, FEDEX, UPS, EMS                       |
| Remark                   | Nickle and Lead free                                     |
| Payment Way              | T/T, WesternUion, Paypal, Bank transfer,etc.             |