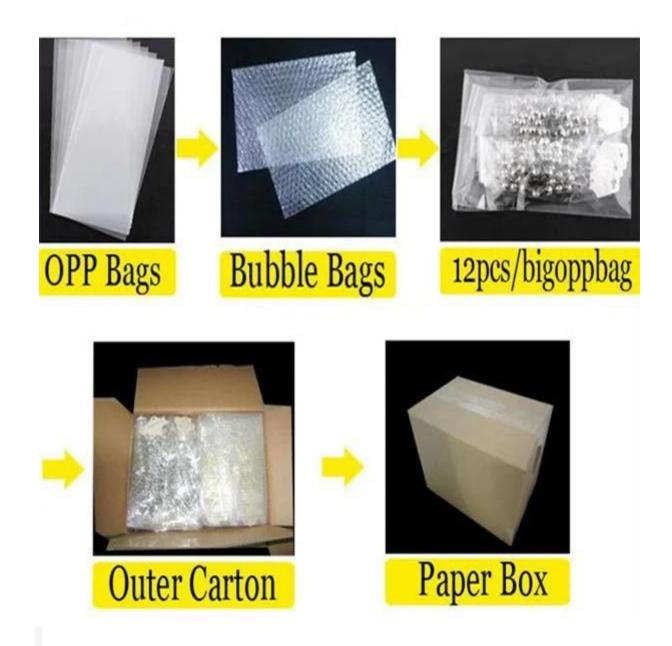

# resin jewelry rosary bead crown gold statement necklace STN006

| Item Name                | Necklace                                                 |
|--------------------------|----------------------------------------------------------|
| Item No.                 | STN006                                                   |
| Price term               | Ex-work price                                            |
| Payment term             | T/T 30% payment in advance , 70% balance before shipping |
| Lead time for sample     | 7-15 days                                                |
| Lead time for production | 15-25 days                                               |
| Inner Packing            | OPP bag                                                  |
| Outer Packing            | Carton                                                   |
| Shipping Way             | by courier as DHL, FEDEX, UPS, EMS                       |
| Remark                   | Nickle and Lead free                                     |
| Payment Way              | T/T, WesternUion, Paypal, Bank transfer,etc.             |

#### Welcome to contact us:

**Processig room** 

Sample room

Package details

**Delivery** 