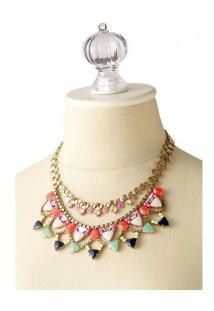

# resin jewelry rosary bead crown gold statement necklace STN006

| Item Name                | Necklace                                                 |
|--------------------------|----------------------------------------------------------|
| Item No.                 | STN006                                                   |
| Price term               | Ex-work price                                            |
| Payment term             | T/T 30% payment in advance , 70% balance before shipping |
| Lead time for sample     | 7-15 days                                                |
| Lead time for production | 15-25 days                                               |
| Inner Packing            | OPP bag                                                  |
| Outer Packing            | Carton                                                   |
| Shipping Way             | by courier as DHL, FEDEX, UPS, EMS                       |
| Remark                   | Nickle and Lead free                                     |
| Payment Way              | T/T, WesternUion, Paypal, Bank transfer,etc.             |