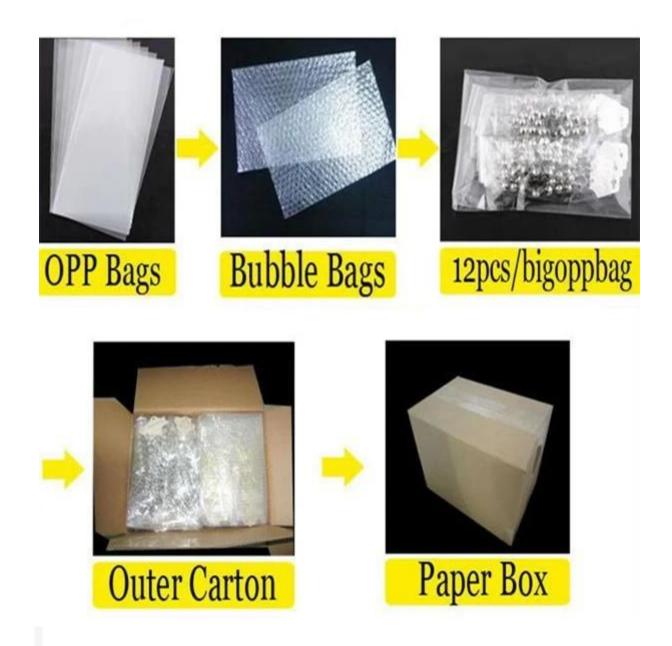

## rhinestone jewelry shoe accessories tie ankle chain TS010

| Item Name                | Shoes chains                                             |
|--------------------------|----------------------------------------------------------|
| Item No.                 | TS010                                                    |
| Price term               | Ex-work price                                            |
| Payment term             | T/T 30% payment in advance , 70% balance before shipping |
| Lead time for sample     | 7-15 days                                                |
| Lead time for production | 15-25 days                                               |
| Inner Packing            | OPP bag                                                  |
| Outer Packing            | Carton                                                   |
| Shipping Way             | by courier as DHL, FEDEX, UPS, EMS                       |
| Remark                   | Nickle and Lead free                                     |
| Payment Way              | T/T, WesternUion, Paypal, Bank transfer,etc.             |