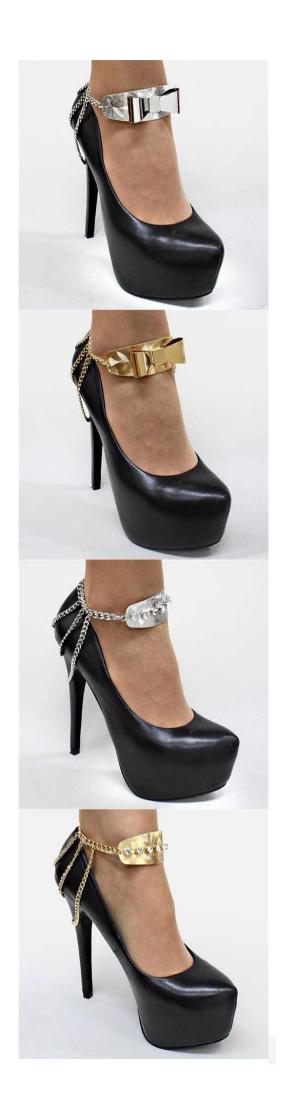

## rhinestone jewelry shoe accessories tie ankle chain TS010

| Item Name                | Shoes chains                                             |
|--------------------------|----------------------------------------------------------|
| Item No.                 | TS010                                                    |
| Price term               | Ex-work price                                            |
| Payment term             | T/T 30% payment in advance , 70% balance before shipping |
| Lead time for sample     | 7-15 days                                                |
| Lead time for production | 15-25 days                                               |
| Inner Packing            | OPP bag                                                  |
| Outer Packing            | Carton                                                   |
| Shipping Way             | by courier as DHL, FEDEX, UPS, EMS                       |
| Remark                   | Nickle and Lead free                                     |
| Payment Way              | T/T, WesternUion, Paypal, Bank transfer,etc.             |