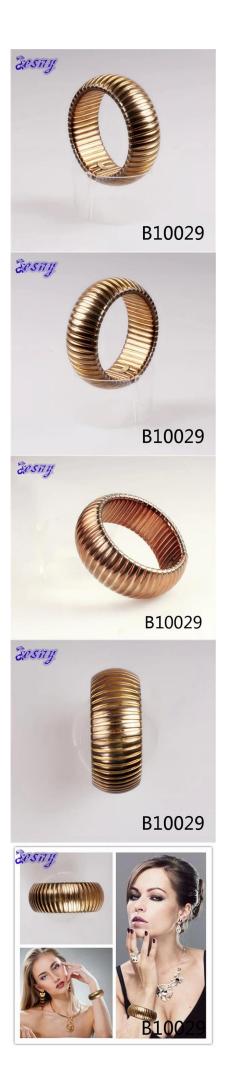

#### saudi gold jewelry elastic wide metal bangle bracelet B10029

| Item Name                | bangle bracelet                                          |
|--------------------------|----------------------------------------------------------|
| Item No.                 | B10029                                                   |
| Price term               | Ex-work price                                            |
| Payment term             | T/T 30% payment in advance , 70% balance before shipping |
| Lead time for sample     | 7-15 days                                                |
| Lead time for production | 15-25 days                                               |
| Inner Packing            | OPP bag                                                  |
| Outer Packing            | Carton                                                   |
| Shipping Way             | by courier as DHL, FEDEX, UPS, EMS                       |
| Remark                   | Nickle and Lead free                                     |
| Payment Way              | T/T, WesternUion, Paypal, Bank transfer,etc.             |