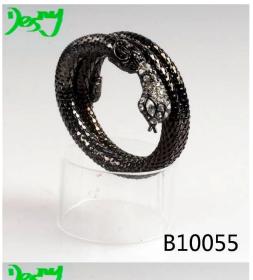

## sequin girls fancy new designer animal head belize bangle

| Item Name                     | bangle                                               |
|-------------------------------|------------------------------------------------------|
| Item No.                      | B10055                                               |
| Material                      | Alloy,metal                                          |
| Price term                    | Ex-work price                                        |
| Payment term                  | 30% payment in advance , 70% balance before shipping |
| Lead time for sample          | 7-15 days                                            |
| Lead time for mass production | 15-25 days                                           |
| Inner Packing                 | OPP bag                                              |
| Outer Packing                 | Carton                                               |
| Payment Way                   | T/T WesternUion paypal Bank transfer                 |
| Shipping Way                  | by courier as DHL, FEDEX, UPS, EMS                   |
| Remark                        | Nickle and Lead free                                 |