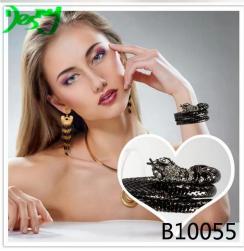

## sequin girls fancy new designer animal head belize bangle

| Item Name                     | bangle                                               |
|-------------------------------|------------------------------------------------------|
| Item No.                      | B10055                                               |
| Material                      | Alloy,metal                                          |
| Price term                    | Ex-work price                                        |
| Payment term                  | 30% payment in advance , 70% balance before shipping |
| Lead time for sample          | 7-15 days                                            |
| Lead time for mass production | 15-25 days                                           |
| Inner Packing                 | OPP bag                                              |
| Outer Packing                 | Carton                                               |
| Payment Way                   | T/T WesternUion paypal Bank transfer                 |
| Shipping Way                  | by courier as DHL, FEDEX, UPS, EMS                   |
| Remark                        | Nickle and Lead free                                 |