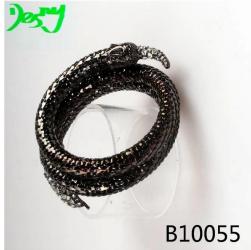

## sequin girls fancy new designer animal head belize bangle

| Item Name                     | bangle                                               |
|-------------------------------|------------------------------------------------------|
| Item No.                      | B10055                                               |
| Material                      | Alloy,metal                                          |
| Price term                    | Ex-work price                                        |
| Payment term                  | 30% payment in advance , 70% balance before shipping |
| Lead time for sample          | 7-15 days                                            |
| Lead time for mass production | 15-25 days                                           |
| Inner Packing                 | OPP bag                                              |
| Outer Packing                 | Carton                                               |
| Payment Way                   | T/T WesternUion paypal Bank transfer                 |
| Shipping Way                  | by courier as DHL, FEDEX, UPS, EMS                   |
| Remark                        | Nickle and Lead free                                 |