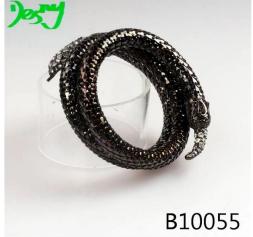

## sequin girls fancy new designer animal head belize bangle

| Item Name                     | bangle                                               |
|-------------------------------|------------------------------------------------------|
| Item No.                      | B10055                                               |
| Material                      | Alloy,metal                                          |
| Price term                    | Ex-work price                                        |
| Payment term                  | 30% payment in advance , 70% balance before shipping |
| Lead time for sample          | 7-15 days                                            |
| Lead time for mass production | 15-25 days                                           |
| Inner Packing                 | OPP bag                                              |
| Outer Packing                 | Carton                                               |
| Payment Way                   | T/T WesternUion paypal Bank transfer                 |
| Shipping Way                  | by courier as DHL, FEDEX, UPS, EMS                   |
| Remark                        | Nickle and Lead free                                 |