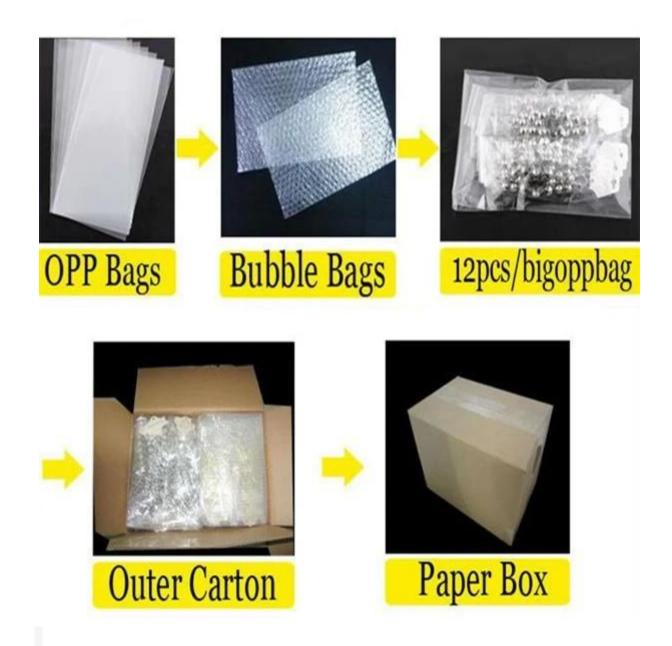

# silver crystal sex love letter heart charmed necklace N90296

| Item Name                | Necklace                                                 |
|--------------------------|----------------------------------------------------------|
| Item No.                 | N90296                                                   |
| Price term               | Ex-work price                                            |
| Payment term             | T/T 30% payment in advance , 70% balance before shipping |
| Lead time for sample     | 7-15 days                                                |
| Lead time for production | 15-25 days                                               |
| Inner Packing            | OPP bag                                                  |
| Outer Packing            | Carton                                                   |
| Shipping Way             | by courier as DHL, FEDEX, UPS, EMS                       |
| Remark                   | Nickle and Lead free                                     |
| Payment Way              | T/T, WesternUion, Paypal, Bank transfer,etc.             |