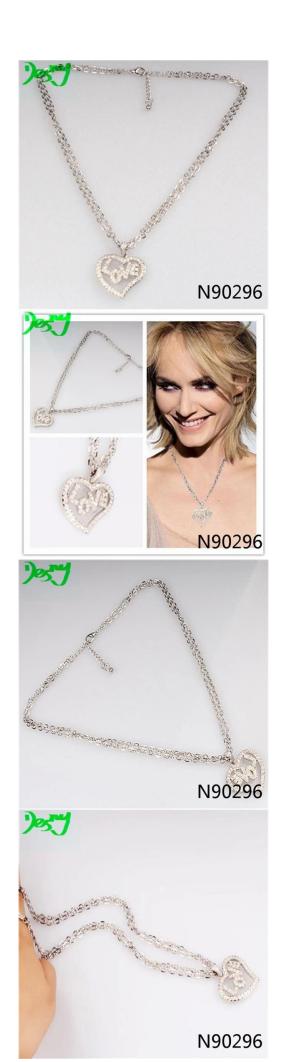

# silver crystal sex love letter heart charmed necklace N90296

| Item Name                | Necklace                                                 |
|--------------------------|----------------------------------------------------------|
| Item No.                 | N90296                                                   |
| Price term               | Ex-work price                                            |
| Payment term             | T/T 30% payment in advance , 70% balance before shipping |
| Lead time for sample     | 7-15 days                                                |
| Lead time for production | 15-25 days                                               |
| Inner Packing            | OPP bag                                                  |
| Outer Packing            | Carton                                                   |
| Shipping Way             | by courier as DHL, FEDEX, UPS, EMS                       |
| Remark                   | Nickle and Lead free                                     |
| Payment Way              | T/T, WesternUion, Paypal, Bank transfer,etc.             |