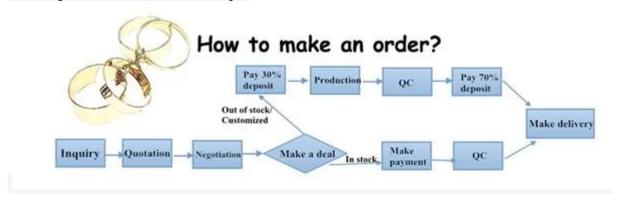

#### **How to get our samples?**

- 1. Samples are supplied. Sample cost is in negotiation(can be refunded after placing an orde r).
- 2. Customized samples are welcome.

3. Sample lead-time: 10~13days.