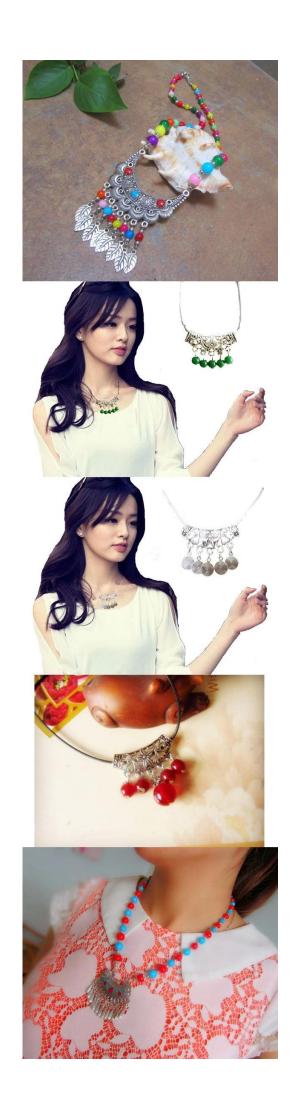

## silver ethnic tatoo elastic beaded pendant necklace TBN005

| Item Name                | Necklace                                                 |
|--------------------------|----------------------------------------------------------|
| Item No.                 | TBN005                                                   |
| Price term               | Ex-work price                                            |
| Payment term             | T/T 30% payment in advance , 70% balance before shipping |
| Lead time for sample     | 7-15 days                                                |
| Lead time for production | 15-25 days                                               |
| Inner Packing            | OPP bag                                                  |
| Outer Packing            | Carton                                                   |
| Shipping Way             | by courier as DHL, FEDEX, UPS, EMS                       |
| Remark                   | Nickle and Lead free                                     |
| Payment Way              | T/T, WesternUion, Paypal, Bank transfer,etc.             |