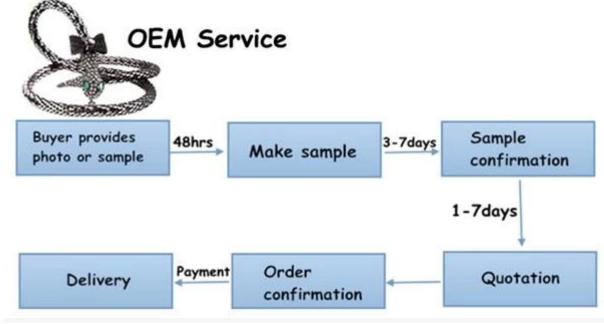

#### **How to get our samples?**

- 1. Samples are supplied. Sample cost is in negotiation(can be refunded after placing an orde r).
- 2. Customized samples are welcome.

3. Sample lead-time: 10~13days.