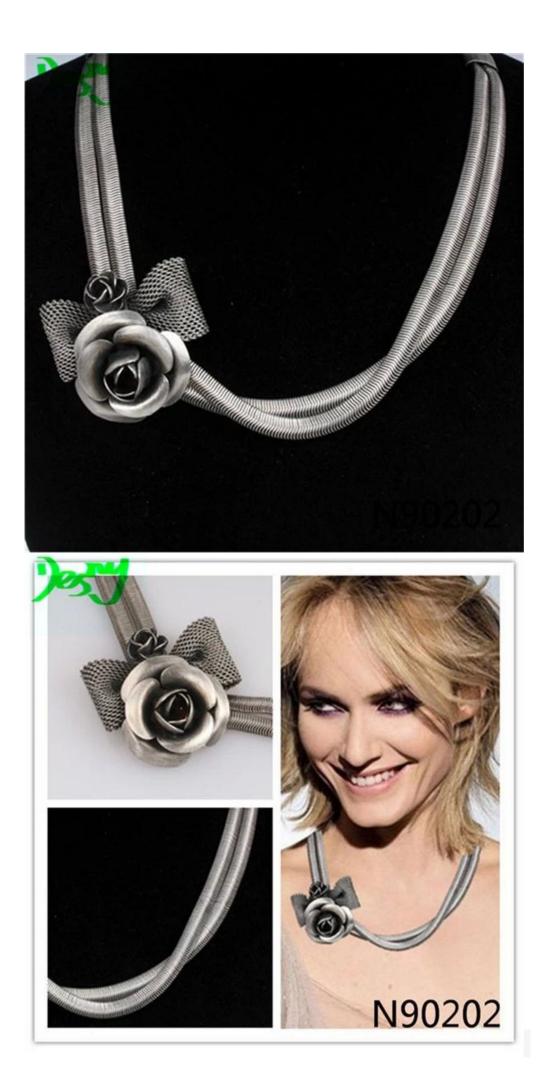

#### silver hawaiian flower metal chain choker necklace N90202

| Item Name                | Necklace                                                 |
|--------------------------|----------------------------------------------------------|
| Item No.                 | N90202                                                   |
| Price term               | Ex-work price                                            |
| Payment term             | T/T 30% payment in advance , 70% balance before shipping |
| Lead time for sample     | 7-15 days                                                |
| Lead time for production | 15-25 days                                               |
| Inner Packing            | OPP bag                                                  |
| Outer Packing            | Carton                                                   |
| Shipping Way             | by courier as DHL, FEDEX, UPS, EMS                       |
| Remark                   | Nickle and Lead free                                     |
| Payment Way              | T/T, WesternUion, Paypal, Bank transfer,etc.             |
|                          |                                                          |