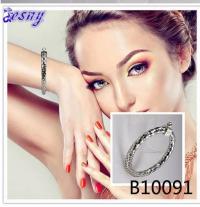

# silver jewelry brand name letter snake skin bracelet B10091

| Item Name                | bangle bracelet                                          |
|--------------------------|----------------------------------------------------------|
| Item No.                 | B10091                                                   |
| Price term               | Ex-work price                                            |
| Payment term             | T/T 30% payment in advance , 70% balance before shipping |
| Lead time for sample     | 7-15 days                                                |
| Lead time for production | 15-25 days                                               |
| Inner Packing            | OPP bag                                                  |
| Outer Packing            | Carton                                                   |
| Shipping Way             | by courier as DHL, FEDEX, UPS, EMS                       |
| Remark                   | Nickle and Lead free                                     |
| Payment Way              | T/T, WesternUion, Paypal, Bank transfer,etc.             |