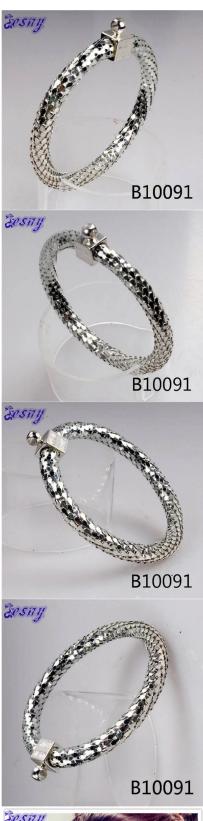

# silver jewelry brand name letter snake skin bracelet B10091

| Item Name                | bangle bracelet                                          |
|--------------------------|----------------------------------------------------------|
| Item No.                 | B10091                                                   |
| Price term               | Ex-work price                                            |
| Payment term             | T/T 30% payment in advance , 70% balance before shipping |
| Lead time for sample     | 7-15 days                                                |
| Lead time for production | 15-25 days                                               |
| Inner Packing            | OPP bag                                                  |
| Outer Packing            | Carton                                                   |
| Shipping Way             | by courier as DHL, FEDEX, UPS, EMS                       |
| Remark                   | Nickle and Lead free                                     |
| Payment Way              | T/T, WesternUion, Paypal, Bank transfer,etc.             |