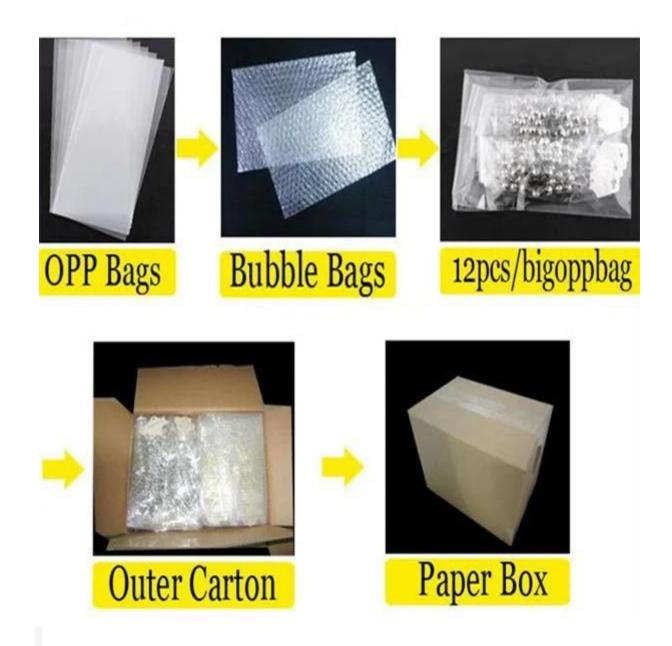

# silver jewelry brand name letter snake skin bracelet B10091

| Item Name                | bangle bracelet                                          |
|--------------------------|----------------------------------------------------------|
| Item No.                 | B10091                                                   |
| Price term               | Ex-work price                                            |
| Payment term             | T/T 30% payment in advance , 70% balance before shipping |
| Lead time for sample     | 7-15 days                                                |
| Lead time for production | 15-25 days                                               |
| Inner Packing            | OPP bag                                                  |
| Outer Packing            | Carton                                                   |
| Shipping Way             | by courier as DHL, FEDEX, UPS, EMS                       |
| Remark                   | Nickle and Lead free                                     |
| Payment Way              | T/T, WesternUion, Paypal, Bank transfer,etc.             |

### Welcome to contact us:

**Processig room** 

Sample room

Package details

**Delivery** 