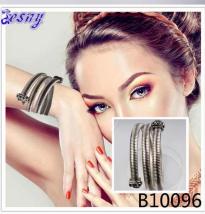

## silver plated multilayer expandable wire bracelet B10096

| Item Name                | bangle bracelet                                          |
|--------------------------|----------------------------------------------------------|
| Item No.                 | B10096                                                   |
| Price term               | Ex-work price                                            |
| Payment term             | T/T 30% payment in advance , 70% balance before shipping |
| Lead time for sample     | 7-15 days                                                |
| Lead time for production | 15-25 days                                               |
| Inner Packing            | OPP bag                                                  |
| Outer Packing            | Carton                                                   |
| Shipping Way             | by courier as DHL, FEDEX, UPS, EMS                       |
| Remark                   | Nickle and Lead free                                     |
| Payment Way              | T/T, WesternUion, Paypal, Bank transfer,etc.             |