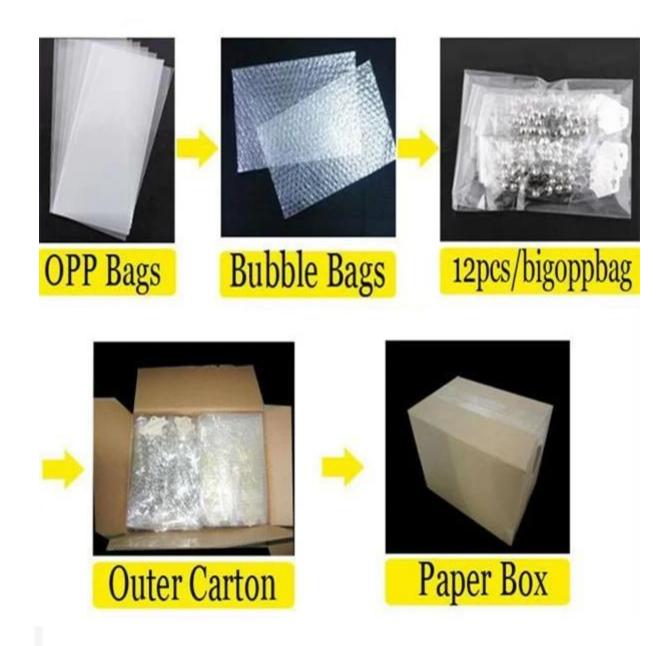

## silver plated multilayer expandable wire bracelet B10096

| Item Name                | bangle bracelet                                          |
|--------------------------|----------------------------------------------------------|
| Item No.                 | B10096                                                   |
| Price term               | Ex-work price                                            |
| Payment term             | T/T 30% payment in advance , 70% balance before shipping |
| Lead time for sample     | 7-15 days                                                |
| Lead time for production | 15-25 days                                               |
| Inner Packing            | OPP bag                                                  |
| Outer Packing            | Carton                                                   |
| Shipping Way             | by courier as DHL, FEDEX, UPS, EMS                       |
| Remark                   | Nickle and Lead free                                     |
| Payment Way              | T/T, WesternUion, Paypal, Bank transfer,etc.             |