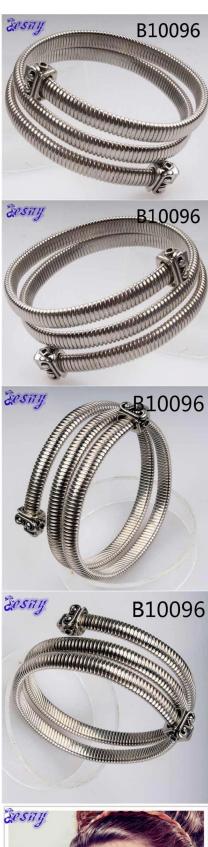

## silver plated multilayer expandable wire bracelet B10096

| Item Name                | bangle bracelet                                          |
|--------------------------|----------------------------------------------------------|
| Item No.                 | B10096                                                   |
| Price term               | Ex-work price                                            |
| Payment term             | T/T 30% payment in advance , 70% balance before shipping |
| Lead time for sample     | 7-15 days                                                |
| Lead time for production | 15-25 days                                               |
| Inner Packing            | OPP bag                                                  |
| Outer Packing            | Carton                                                   |
| Shipping Way             | by courier as DHL, FEDEX, UPS, EMS                       |
| Remark                   | Nickle and Lead free                                     |
| Payment Way              | T/T, WesternUion, Paypal, Bank transfer,etc.             |