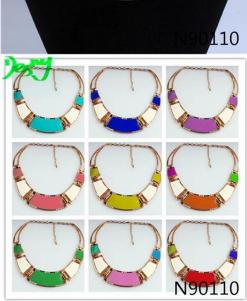

| simple d | lesign | shape | gold | l crysta | <u>l statement</u> | necklace | N90110 |
|----------|--------|-------|------|----------|--------------------|----------|--------|
|          |        |       | 0    |          |                    |          |        |
|          |        |       |      |          |                    |          |        |