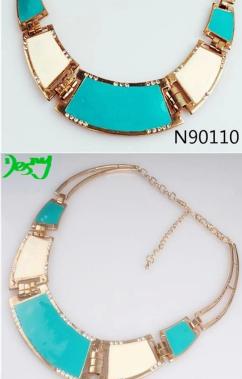

| simple d | lesign | shape | gold | l crysta | <u>l statement</u> | necklace | N90110 |
|----------|--------|-------|------|----------|--------------------|----------|--------|
|          |        |       | 0    |          |                    |          |        |
|          |        |       |      |          |                    |          |        |