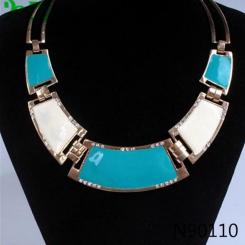

| simple d | lesign | shape | gold | l crysta | <u>l statement</u> | necklace | N90110 |
|----------|--------|-------|------|----------|--------------------|----------|--------|
|          |        |       | 0    |          |                    |          |        |
|          |        |       |      |          |                    |          |        |