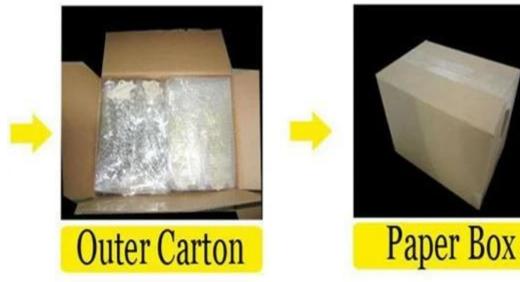

| Item Name                           | Necklace                                                 |  |  |  |
|-------------------------------------|----------------------------------------------------------|--|--|--|
| Item No.                            | N90110                                                   |  |  |  |
| Price term                          | Ex-work price                                            |  |  |  |
| Payment term                        | T/T 30% payment in advance , 70% balance before shipping |  |  |  |
| Lead time for sample                | 7-15 days                                                |  |  |  |
| Lead time for production 15-25 days |                                                          |  |  |  |
| Inner Packing                       | OPP bag                                                  |  |  |  |
| Outer Packing                       | Carton                                                   |  |  |  |
| Shipping Way                        | by courier as DHL, FEDEX, UPS, EMS                       |  |  |  |
| Remark                              | Nickle and Lead free                                     |  |  |  |
| Payment Way                         | T/T, WesternUion, Paypal, Bank transfer,etc.             |  |  |  |

# Package details

**Delivery** 