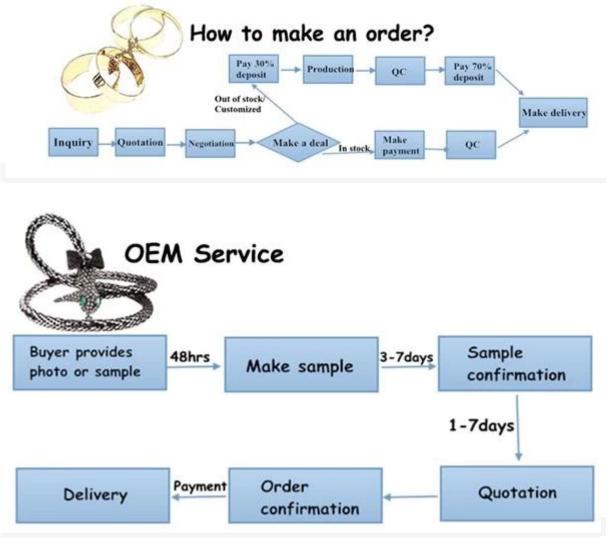

### How to get our samples?

1. Samples are supplied. Sample cost is in negotiation(can be refunded after placing an orde r).

- 2. Customized samples are welcome.
- 3. Sample lead-time: 10~13days.