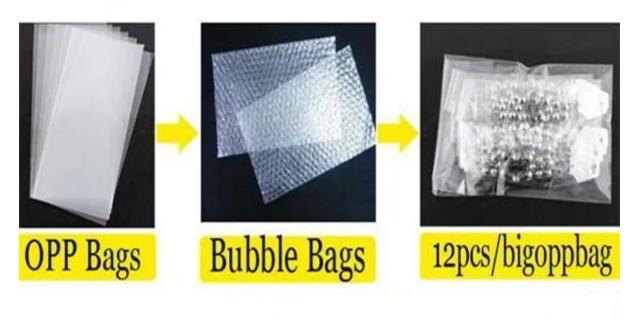

| Item Name                           | Necklace                                                 |  |  |  |
|-------------------------------------|----------------------------------------------------------|--|--|--|
| Item No.                            | N90110                                                   |  |  |  |
| Price term                          | Ex-work price                                            |  |  |  |
| Payment term                        | T/T 30% payment in advance , 70% balance before shipping |  |  |  |
| Lead time for sample                | 7-15 days                                                |  |  |  |
| Lead time for production 15-25 days |                                                          |  |  |  |
| Inner Packing                       | OPP bag                                                  |  |  |  |
| Outer Packing                       | Carton                                                   |  |  |  |
| Shipping Way                        | by courier as DHL, FEDEX, UPS, EMS                       |  |  |  |
| Remark                              | Nickle and Lead free                                     |  |  |  |
| Payment Way                         | T/T, WesternUion, Paypal, Bank transfer,etc.             |  |  |  |

# Package details

**Delivery** 