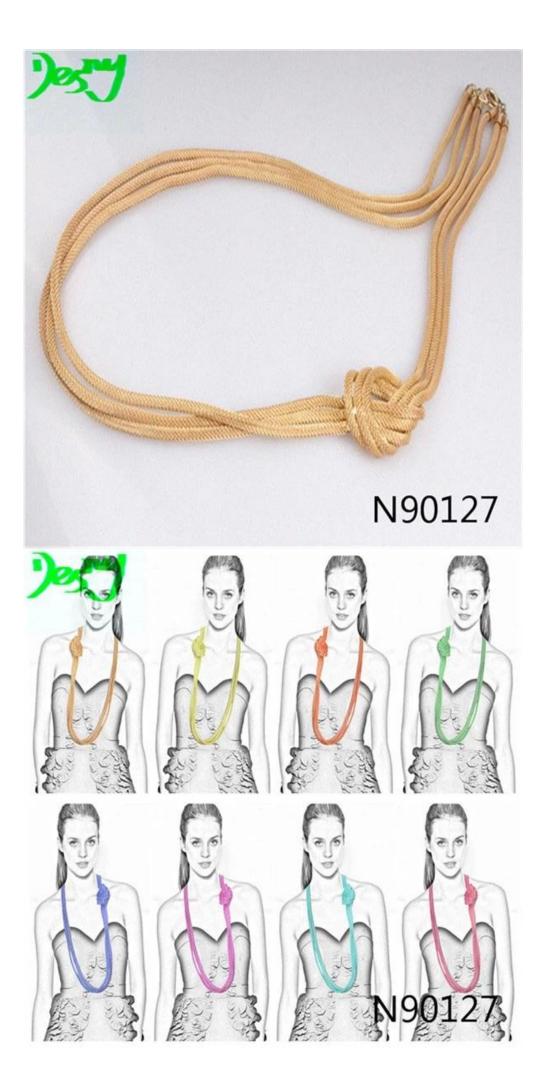

#### simple design tie gold long chain statement necklace N90127

| Item Name                | Necklace                                                 |
|--------------------------|----------------------------------------------------------|
| Item No.                 | N90127                                                   |
| Price term               | Ex-work price                                            |
| Payment term             | T/T 30% payment in advance , 70% balance before shipping |
| Lead time for sample     | 7-15 days                                                |
| Lead time for production | 15-25 days                                               |
| Inner Packing            | OPP bag                                                  |
| Outer Packing            | Carton                                                   |
| Shipping Way             | by courier as DHL, FEDEX, UPS, EMS                       |
| Remark                   | Nickle and Lead free                                     |
| Payment Way              | T/T, WesternUion, Paypal, Bank transfer,etc.             |