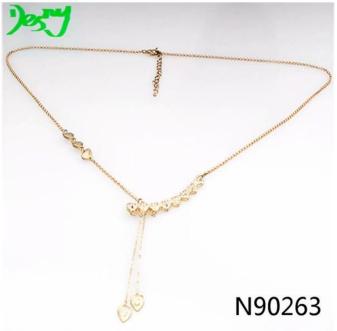

# swarovski crystal gold heart pendant lariat necklace N90263

| T4 NT                    | NI - 1-1                                                 |
|--------------------------|----------------------------------------------------------|
| Item Name                | Necklace                                                 |
| Item No.                 | N90263                                                   |
| Price term               | Ex-work price                                            |
| Payment term             | T/T 30% payment in advance , 70% balance before shipping |
| Lead time for sample     | 7-15 days                                                |
| Lead time for production | 15-25 days                                               |
| Inner Packing            | OPP bag                                                  |
| Outer Packing            | Carton                                                   |
| Shipping Way             | by courier as DHL, FEDEX, UPS, EMS                       |
| Remark                   | Nickle and Lead free                                     |
| Payment Way              | T/T, WesternUion, Paypal, Bank transfer,etc.             |