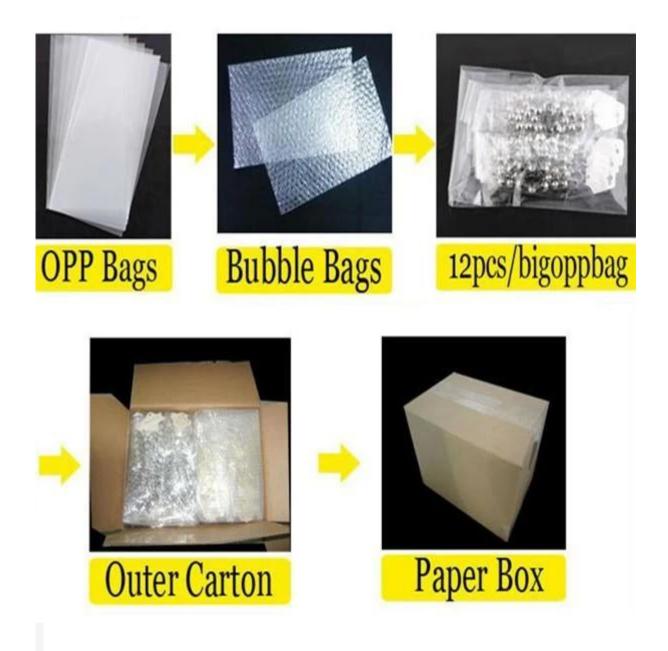

# swarovski crystal gold heart pendant lariat necklace N90263

| T4 NT                    | NI - 1-1                                                 |
|--------------------------|----------------------------------------------------------|
| Item Name                | Necklace                                                 |
| Item No.                 | N90263                                                   |
| Price term               | Ex-work price                                            |
| Payment term             | T/T 30% payment in advance , 70% balance before shipping |
| Lead time for sample     | 7-15 days                                                |
| Lead time for production | 15-25 days                                               |
| Inner Packing            | OPP bag                                                  |
| Outer Packing            | Carton                                                   |
| Shipping Way             | by courier as DHL, FEDEX, UPS, EMS                       |
| Remark                   | Nickle and Lead free                                     |
| Payment Way              | T/T, WesternUion, Paypal, Bank transfer,etc.             |

**Welcome to contact us:** 

**Processig room** 

Sample room

Package details

**Delivery** 