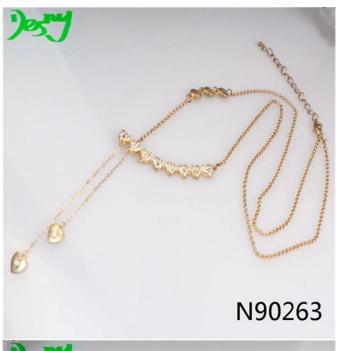

# swarovski crystal gold heart pendant lariat necklace N90263

| T4 NT                    | NI - 1-1                                                 |
|--------------------------|----------------------------------------------------------|
| Item Name                | Necklace                                                 |
| Item No.                 | N90263                                                   |
| Price term               | Ex-work price                                            |
| Payment term             | T/T 30% payment in advance , 70% balance before shipping |
| Lead time for sample     | 7-15 days                                                |
| Lead time for production | 15-25 days                                               |
| Inner Packing            | OPP bag                                                  |
| Outer Packing            | Carton                                                   |
| Shipping Way             | by courier as DHL, FEDEX, UPS, EMS                       |
| Remark                   | Nickle and Lead free                                     |
| Payment Way              | T/T, WesternUion, Paypal, Bank transfer,etc.             |