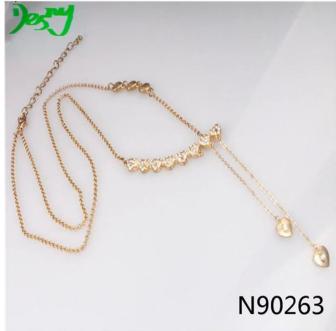

# swarovski crystal gold heart pendant lariat necklace N90263

| T4 NT                    | NI - 1-1                                                 |
|--------------------------|----------------------------------------------------------|
| Item Name                | Necklace                                                 |
| Item No.                 | N90263                                                   |
| Price term               | Ex-work price                                            |
| Payment term             | T/T 30% payment in advance , 70% balance before shipping |
| Lead time for sample     | 7-15 days                                                |
| Lead time for production | 15-25 days                                               |
| Inner Packing            | OPP bag                                                  |
| Outer Packing            | Carton                                                   |
| Shipping Way             | by courier as DHL, FEDEX, UPS, EMS                       |
| Remark                   | Nickle and Lead free                                     |
| Payment Way              | T/T, WesternUion, Paypal, Bank transfer,etc.             |