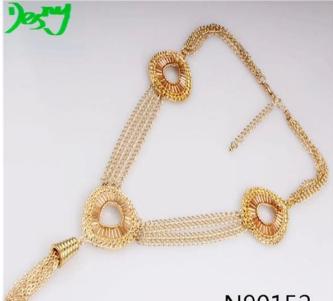

#### <u>teardrop shaped gold tassel chains statement necklace N90152</u>

| Itom Nome                | Naaldaaa                                                 |
|--------------------------|----------------------------------------------------------|
| Item Name                | Necklace                                                 |
| Item No.                 | N90152                                                   |
| Price term               | Ex-work price                                            |
| Payment term             | T/T 30% payment in advance , 70% balance before shipping |
| Lead time for sample     | 7-15 days                                                |
| Lead time for production | 15-25 days                                               |
| Inner Packing            | OPP bag                                                  |
| Outer Packing            | Carton                                                   |
| Shipping Way             | by courier as DHL, FEDEX, UPS, EMS                       |
| Remark                   | Nickle and Lead free                                     |
| Payment Way              | T/T, WesternUion, Paypal, Bank transfer,etc.             |

N90152