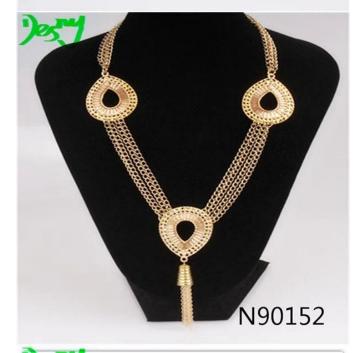

#### <u>teardrop shaped gold tassel chains statement necklace N90152</u>

| Itom Nome                | Naaldaaa                                                 |
|--------------------------|----------------------------------------------------------|
| Item Name                | Necklace                                                 |
| Item No.                 | N90152                                                   |
| Price term               | Ex-work price                                            |
| Payment term             | T/T 30% payment in advance , 70% balance before shipping |
| Lead time for sample     | 7-15 days                                                |
| Lead time for production | 15-25 days                                               |
| Inner Packing            | OPP bag                                                  |
| Outer Packing            | Carton                                                   |
| Shipping Way             | by courier as DHL, FEDEX, UPS, EMS                       |
| Remark                   | Nickle and Lead free                                     |
| Payment Way              | T/T, WesternUion, Paypal, Bank transfer,etc.             |

N90152