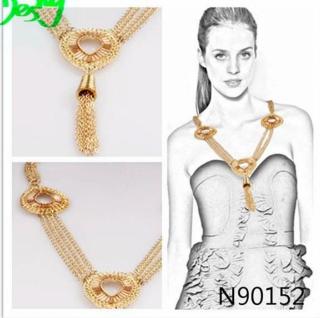

#### <u>teardrop shaped gold tassel chains statement necklace N90152</u>

| Itom Nome                | Naaldaaa                                                 |
|--------------------------|----------------------------------------------------------|
| Item Name                | Necklace                                                 |
| Item No.                 | N90152                                                   |
| Price term               | Ex-work price                                            |
| Payment term             | T/T 30% payment in advance , 70% balance before shipping |
| Lead time for sample     | 7-15 days                                                |
| Lead time for production | 15-25 days                                               |
| Inner Packing            | OPP bag                                                  |
| Outer Packing            | Carton                                                   |
| Shipping Way             | by courier as DHL, FEDEX, UPS, EMS                       |
| Remark                   | Nickle and Lead free                                     |
| Payment Way              | T/T, WesternUion, Paypal, Bank transfer,etc.             |

N90152