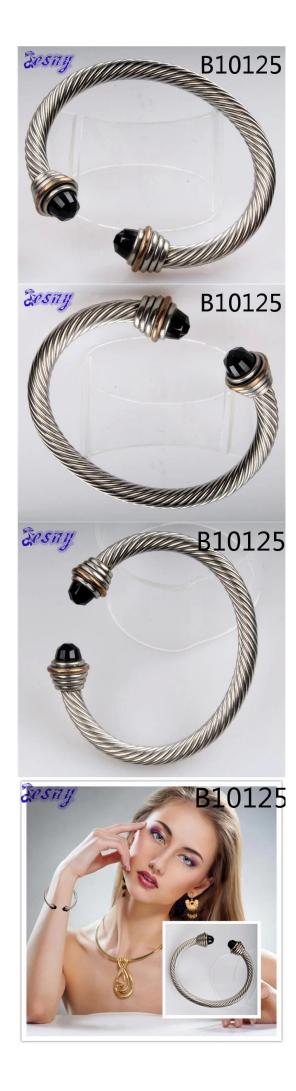

| twisted wire fashion ladies engravable tibetan silver bangle |  |
|--------------------------------------------------------------|--|
|                                                              |  |

| Item Name                     | bangle                                               |
|-------------------------------|------------------------------------------------------|
| Item No.                      | B10125                                               |
| Material                      | Alloy,metal                                          |
| Price term                    | Ex-work price                                        |
| Payment term                  | 30% payment in advance , 70% balance before shipping |
| Lead time for sample          | 7-15 days                                            |
| Lead time for mass production | 15-25 days                                           |
| Inner Packing                 | OPP bag                                              |
| Outer Packing                 | Carton                                               |
| Payment Way                   | T/T WesternUion paypal Bank transfer                 |
| Shipping Way                  | by courier as DHL, FEDEX, UPS, EMS                   |
| Remark                        | Nickle and Lead free                                 |