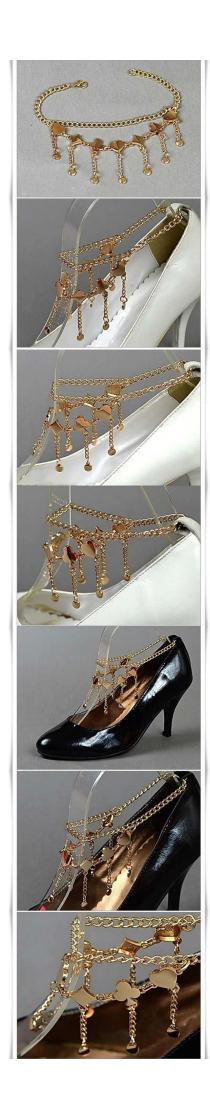

# two layers poker chrams long gold thin metal shoes chains TS003

| Item Name                           | Shoes chains                                             |  |  |  |
|-------------------------------------|----------------------------------------------------------|--|--|--|
| Item No.                            | TS003                                                    |  |  |  |
| Price term                          | Ex-work price                                            |  |  |  |
| Payment term                        | T/T 30% payment in advance , 70% balance before shipping |  |  |  |
| Lead time for sample                | 7-15 days                                                |  |  |  |
| Lead time for production 15-25 days |                                                          |  |  |  |
| Inner Packing                       | OPP bag                                                  |  |  |  |
| Outer Packing                       | Carton                                                   |  |  |  |
| Shipping Way                        | by courier as DHL, FEDEX, UPS, EMS                       |  |  |  |
| Remark                              | Nickle and Lead free                                     |  |  |  |
| Payment Way                         | T/T, WesternUion, Paypal, Bank transfer,etc.             |  |  |  |