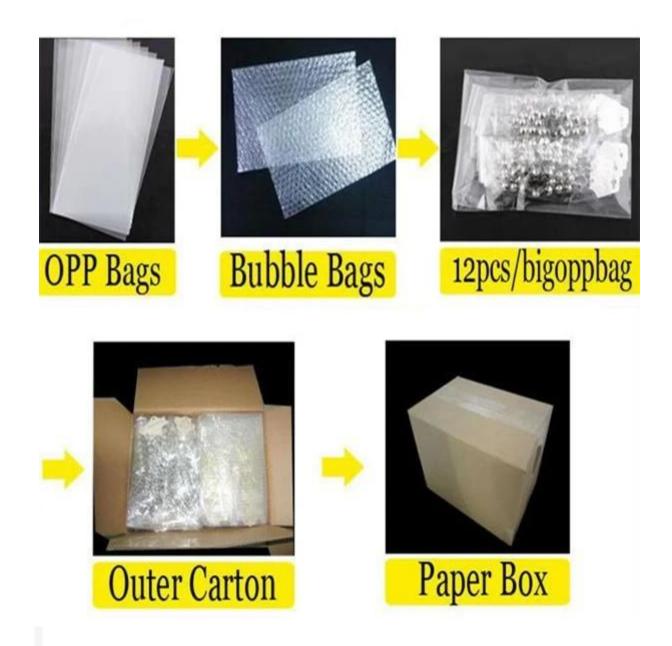

# two layers poker chrams long gold thin metal shoes chains TS003

| Item Name                           | Shoes chains                                             |  |  |  |
|-------------------------------------|----------------------------------------------------------|--|--|--|
| Item No.                            | TS003                                                    |  |  |  |
| Price term                          | Ex-work price                                            |  |  |  |
| Payment term                        | T/T 30% payment in advance , 70% balance before shipping |  |  |  |
| Lead time for sample                | 7-15 days                                                |  |  |  |
| Lead time for production 15-25 days |                                                          |  |  |  |
| Inner Packing                       | OPP bag                                                  |  |  |  |
| Outer Packing                       | Carton                                                   |  |  |  |
| Shipping Way                        | by courier as DHL, FEDEX, UPS, EMS                       |  |  |  |
| Remark                              | Nickle and Lead free                                     |  |  |  |
| Payment Way                         | T/T, WesternUion, Paypal, Bank transfer,etc.             |  |  |  |