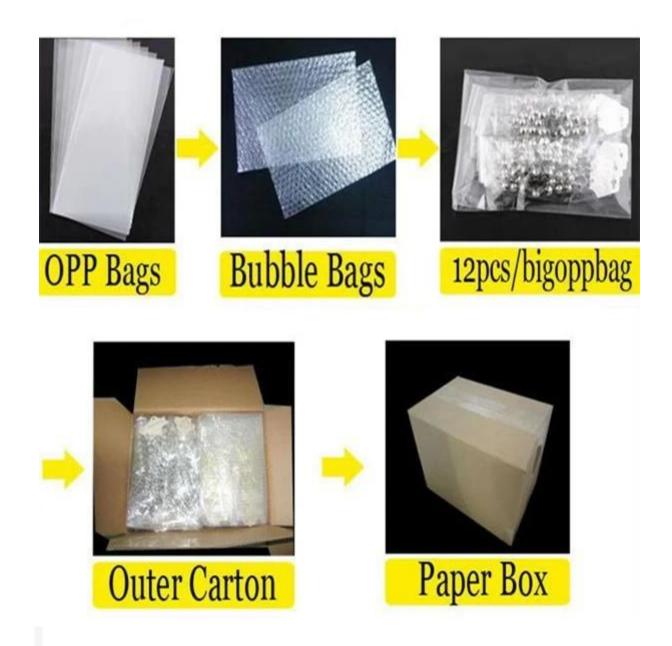

## unique multilayer satin ribbon braided chains neckalce N90123

| Item Name                           | Necklace                                                 |  |  |  |
|-------------------------------------|----------------------------------------------------------|--|--|--|
| Item No.                            | N90123                                                   |  |  |  |
| Price term                          | Ex-work price                                            |  |  |  |
| Payment term                        | T/T 30% payment in advance , 70% balance before shipping |  |  |  |
| Lead time for sample                | 7-15 days                                                |  |  |  |
| Lead time for production 15-25 days |                                                          |  |  |  |
| Inner Packing                       | OPP bag                                                  |  |  |  |
| Outer Packing                       | Carton                                                   |  |  |  |
| Shipping Way                        | by courier as DHL, FEDEX, UPS, EMS                       |  |  |  |
| Remark                              | Nickle and Lead free                                     |  |  |  |
| Payment Way                         | T/T, WesternUion, Paypal, Bank transfer,etc.             |  |  |  |