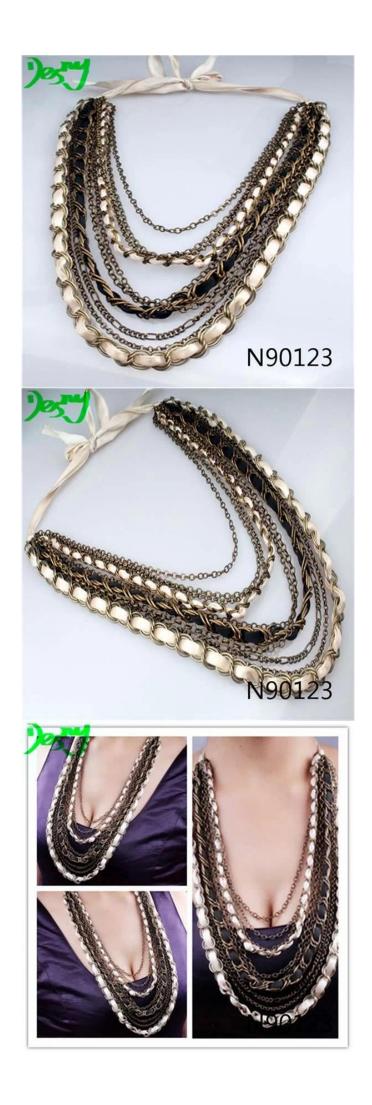

## unique multilayer satin ribbon braided chains neckalce N90123

| Item Name                           | Necklace                                                 |  |  |  |
|-------------------------------------|----------------------------------------------------------|--|--|--|
| Item No.                            | N90123                                                   |  |  |  |
| Price term                          | Ex-work price                                            |  |  |  |
| Payment term                        | T/T 30% payment in advance , 70% balance before shipping |  |  |  |
| Lead time for sample                | 7-15 days                                                |  |  |  |
| Lead time for production 15-25 days |                                                          |  |  |  |
| Inner Packing                       | OPP bag                                                  |  |  |  |
| Outer Packing                       | Carton                                                   |  |  |  |
| Shipping Way                        | by courier as DHL, FEDEX, UPS, EMS                       |  |  |  |
| Remark                              | Nickle and Lead free                                     |  |  |  |
| Payment Way                         | T/T, WesternUion, Paypal, Bank transfer,etc.             |  |  |  |