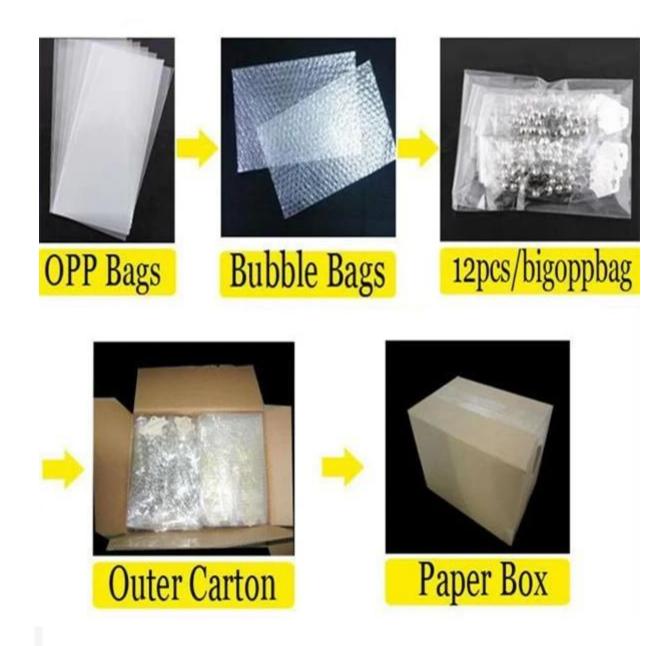

# vintage boutique chanel flower pearl pendant necklace N90477

| Item Name                | Necklace                                                 |
|--------------------------|----------------------------------------------------------|
| Item No.                 | N90477                                                   |
| Price term               | Ex-work price                                            |
| Payment term             | T/T 30% payment in advance , 70% balance before shipping |
| Lead time for sample     | 7-15 days                                                |
| Lead time for production | 15-25 days                                               |
| Inner Packing            | OPP bag                                                  |
| Outer Packing            | Carton                                                   |
| Shipping Way             | by courier as DHL, FEDEX, UPS, EMS                       |
| Remark                   | Nickle and Lead free                                     |
| Payment Way              | T/T, WesternUion, Paypal, Bank transfer,etc.             |

### Welcome to contact us:

**Processig room** 

Sample room

Package details

**Delivery** 