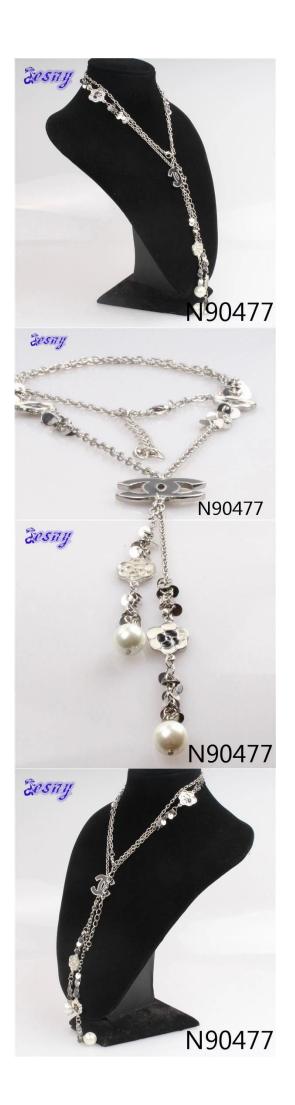

# vintage boutique chanel flower pearl pendant necklace N90477

| Item Name                | Necklace                                                 |
|--------------------------|----------------------------------------------------------|
| Item No.                 | N90477                                                   |
| Price term               | Ex-work price                                            |
| Payment term             | T/T 30% payment in advance , 70% balance before shipping |
| Lead time for sample     | 7-15 days                                                |
| Lead time for production | 15-25 days                                               |
| Inner Packing            | OPP bag                                                  |
| Outer Packing            | Carton                                                   |
| Shipping Way             | by courier as DHL, FEDEX, UPS, EMS                       |
| Remark                   | Nickle and Lead free                                     |
| Payment Way              | T/T, WesternUion, Paypal, Bank transfer,etc.             |