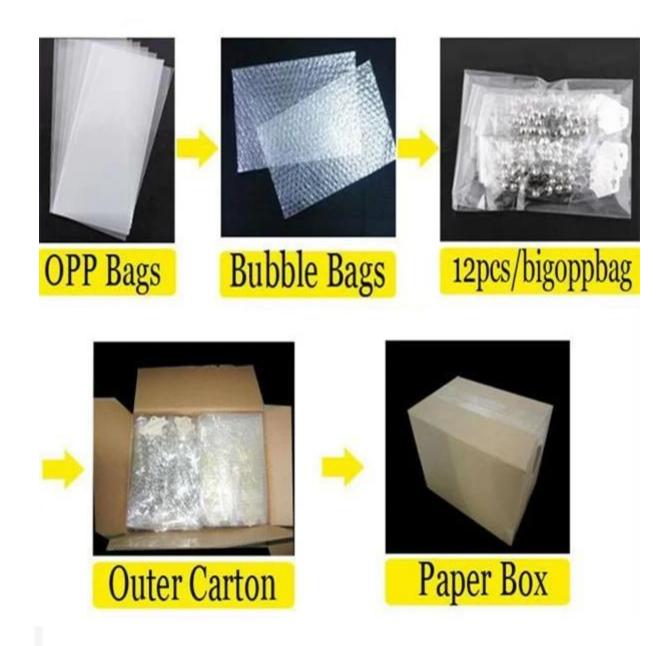

# vintage boutique fabric flower pearl pendant necklace N90427

| Item Name                | Necklace                                                 |
|--------------------------|----------------------------------------------------------|
| Item No.                 | N90427                                                   |
| Price term               | Ex-work price                                            |
| Payment term             | T/T 30% payment in advance , 70% balance before shipping |
| Lead time for sample     | 7-15 days                                                |
| Lead time for production | 15-25 days                                               |
| Inner Packing            | OPP bag                                                  |
| Outer Packing            | Carton                                                   |
| Shipping Way             | by courier as DHL, FEDEX, UPS, EMS                       |
| Remark                   | Nickle and Lead free                                     |
| Payment Way              | T/T, WesternUion, Paypal, Bank transfer,etc.             |

#### Welcome to contact us:

**Processig room** 

Sample room

Package details

**Delivery** 