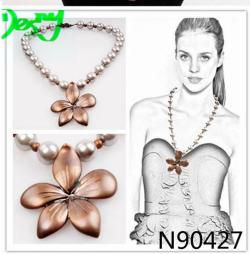

# vintage boutique fabric flower pearl pendant necklace N90427

| Item Name                | Necklace                                                 |
|--------------------------|----------------------------------------------------------|
| Item No.                 | N90427                                                   |
| Price term               | Ex-work price                                            |
| Payment term             | T/T 30% payment in advance , 70% balance before shipping |
| Lead time for sample     | 7-15 days                                                |
| Lead time for production | 15-25 days                                               |
| Inner Packing            | OPP bag                                                  |
| Outer Packing            | Carton                                                   |
| Shipping Way             | by courier as DHL, FEDEX, UPS, EMS                       |
| Remark                   | Nickle and Lead free                                     |
| Payment Way              | T/T, WesternUion, Paypal, Bank transfer,etc.             |