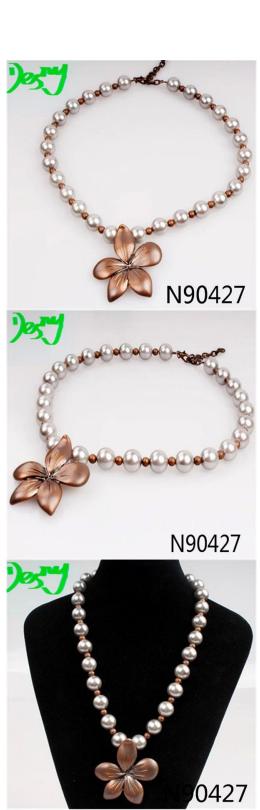

# vintage boutique fabric flower pearl pendant necklace N90427

| Item Name                | Necklace                                                 |
|--------------------------|----------------------------------------------------------|
| Item No.                 | N90427                                                   |
| Price term               | Ex-work price                                            |
| Payment term             | T/T 30% payment in advance , 70% balance before shipping |
| Lead time for sample     | 7-15 days                                                |
| Lead time for production | 15-25 days                                               |
| Inner Packing            | OPP bag                                                  |
| Outer Packing            | Carton                                                   |
| Shipping Way             | by courier as DHL, FEDEX, UPS, EMS                       |
| Remark                   | Nickle and Lead free                                     |
| Payment Way              | T/T, WesternUion, Paypal, Bank transfer,etc.             |