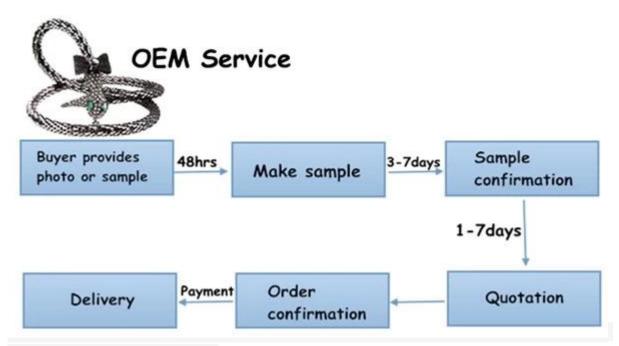

## **How to get our samples?**

- 1. Samples are supplied. Sample cost is in negotiation(can be refunded after placing an orde r).
- 2. Customized samples are welcome.
- 3. Sample lead-time: 10~13days.