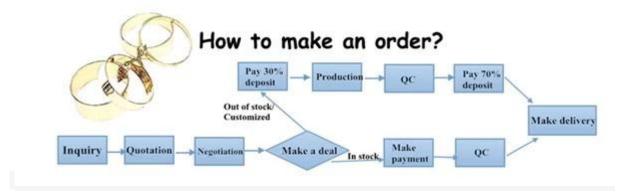

## **How to get our samples?**

- 1. Samples are supplied. Sample cost is in negotiation(can be refunded after placing an orde r).
- 2. Customized samples are welcome.
- 3. Sample lead-time: 10~13days.