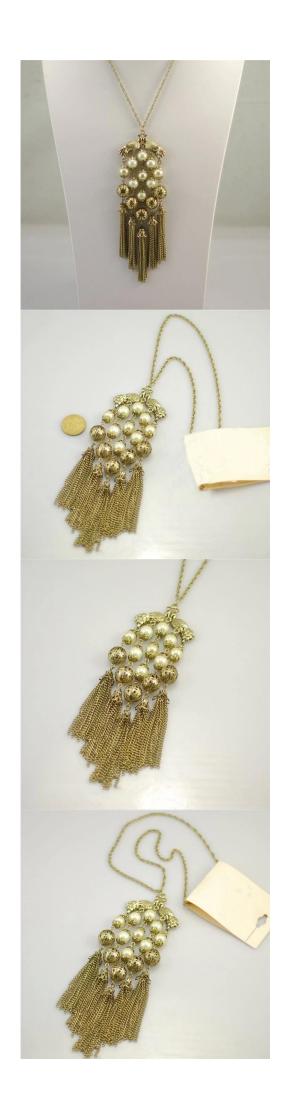

# vintage boutique gold tassel pendant pearl necklace ZN006

| Item Name                | Necklace                                                 |
|--------------------------|----------------------------------------------------------|
| Item No.                 | ZN006                                                    |
| Price term               | Ex-work price                                            |
| Payment term             | T/T 30% payment in advance , 70% balance before shipping |
| Lead time for sample     | 7-15 days                                                |
| Lead time for production | 15-25 days                                               |
| Inner Packing            | OPP bag                                                  |
| Outer Packing            | Carton                                                   |
| Shipping Way             | by courier as DHL, FEDEX, UPS, EMS                       |
| Remark                   | Nickle and Lead free                                     |
| Payment Way              | T/T, WesternUion, Paypal, Bank transfer,etc.             |