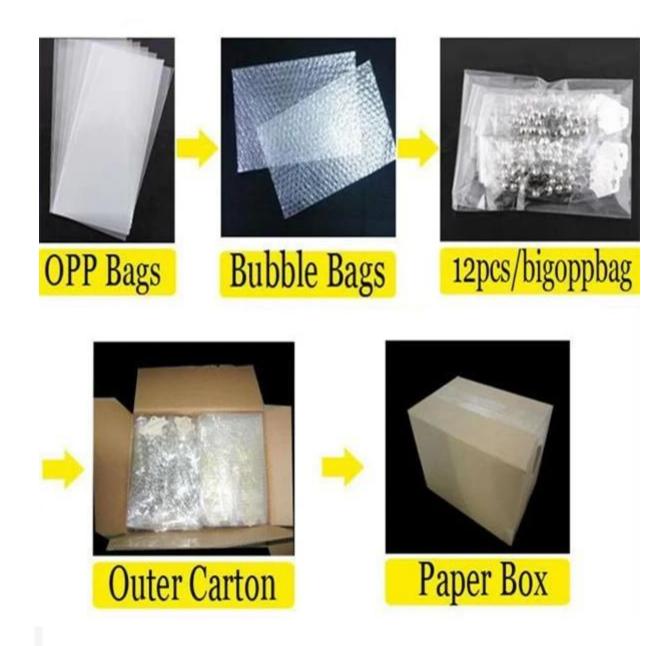

# vintage boutique natural emerald beads pendant necklace N90430

| Item Name                | Necklace                                                 |
|--------------------------|----------------------------------------------------------|
| Item No.                 | N90430                                                   |
| Price term               | Ex-work price                                            |
| Payment term             | T/T 30% payment in advance , 70% balance before shipping |
| Lead time for sample     | 7-15 days                                                |
| Lead time for production | 15-25 days                                               |
| Inner Packing            | OPP bag                                                  |
| Outer Packing            | Carton                                                   |
| Shipping Way             | by courier as DHL, FEDEX, UPS, EMS                       |
| Remark                   | Nickle and Lead free                                     |
| Payment Way              | T/T, WesternUion, Paypal, Bank transfer,etc.             |