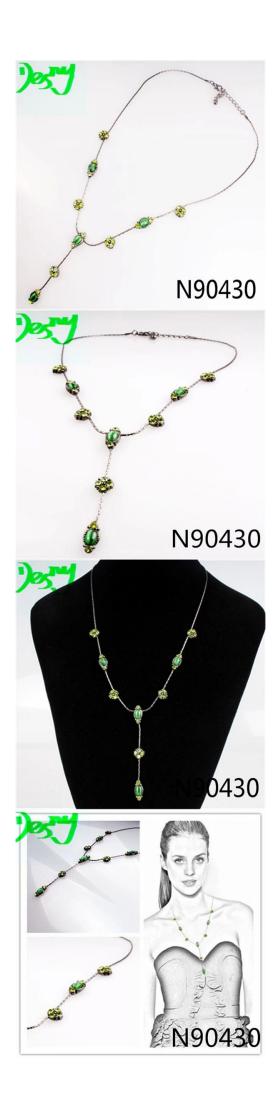

# vintage boutique natural emerald beads pendant necklace N90430

| Item Name                | Necklace                                                 |
|--------------------------|----------------------------------------------------------|
| Item No.                 | N90430                                                   |
| Price term               | Ex-work price                                            |
| Payment term             | T/T 30% payment in advance , 70% balance before shipping |
| Lead time for sample     | 7-15 days                                                |
| Lead time for production | 15-25 days                                               |
| Inner Packing            | OPP bag                                                  |
| Outer Packing            | Carton                                                   |
| Shipping Way             | by courier as DHL, FEDEX, UPS, EMS                       |
| Remark                   | Nickle and Lead free                                     |
| Payment Way              | T/T, WesternUion, Paypal, Bank transfer,etc.             |