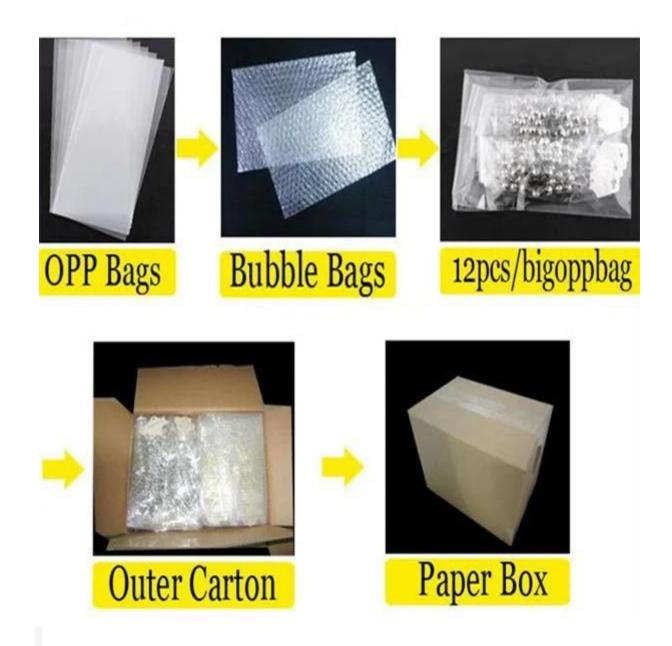

#### vintage rope gold feather leaf statement necklace N90081

| Item Name                | Necklace                                                 |
|--------------------------|----------------------------------------------------------|
| Item No.                 | N90081                                                   |
| Price term               | Ex-work price                                            |
| Payment term             | T/T 30% payment in advance , 70% balance before shipping |
| Lead time for sample     | 7-15 days                                                |
| Lead time for production | 15-25 days                                               |
| Inner Packing            | OPP bag                                                  |
| Outer Packing            | Carton                                                   |
| Shipping Way             | by courier as DHL, FEDEX, UPS, EMS                       |
| Remark                   | Nickle and Lead free                                     |
| Payment Way              | T/T, WesternUion, Paypal, Bank transfer,etc.             |

# **Welcome to contact us: ▼**

**Processig room** 

Sample room

Package details

**Delivery** 