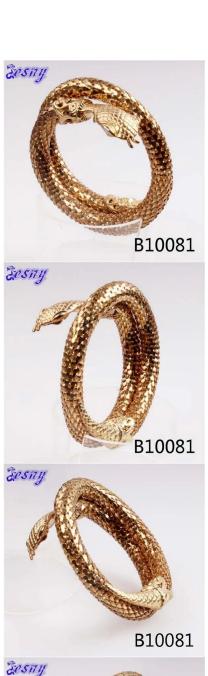

# wholesale gold snake bangle expandable bracelet B10081

| Item Name                | bangle bracelet                                          |
|--------------------------|----------------------------------------------------------|
| Item No.                 | B10081                                                   |
| Price term               | Ex-work price                                            |
| Payment term             | T/T 30% payment in advance , 70% balance before shipping |
| Lead time for sample     | 7-15 days                                                |
| Lead time for production | 15-25 days                                               |
| Inner Packing            | OPP bag                                                  |
| Outer Packing            | Carton                                                   |
| Shipping Way             | by courier as DHL, FEDEX, UPS, EMS                       |
| Remark                   | Nickle and Lead free                                     |
| Payment Way              | T/T, WesternUion, Paypal, Bank transfer,etc.             |