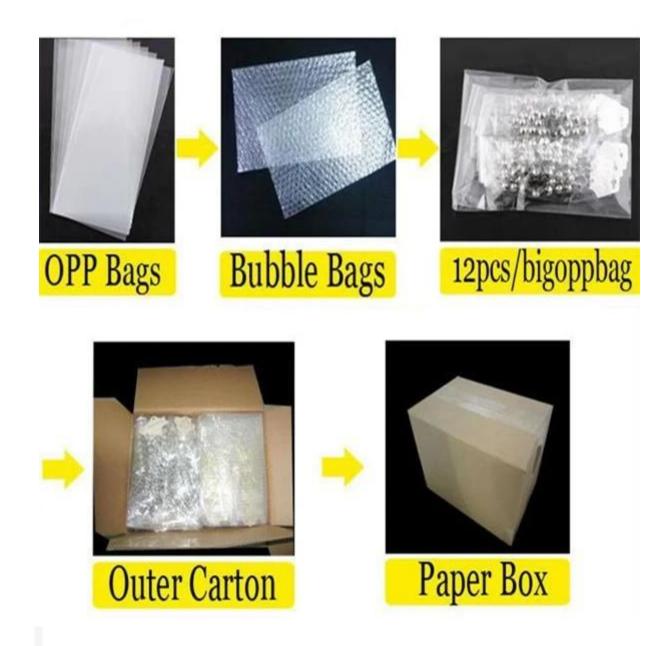

# wholesale gold snake bangle expandable bracelet B10081

| Item Name                | bangle bracelet                                          |
|--------------------------|----------------------------------------------------------|
| Item No.                 | B10081                                                   |
| Price term               | Ex-work price                                            |
| Payment term             | T/T 30% payment in advance , 70% balance before shipping |
| Lead time for sample     | 7-15 days                                                |
| Lead time for production | 15-25 days                                               |
| Inner Packing            | OPP bag                                                  |
| Outer Packing            | Carton                                                   |
| Shipping Way             | by courier as DHL, FEDEX, UPS, EMS                       |
| Remark                   | Nickle and Lead free                                     |
| Payment Way              | T/T, WesternUion, Paypal, Bank transfer,etc.             |

### Welcome to contact us:

**Processig room** 

Sample room

Package details

**Delivery** 