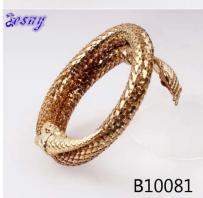

# wholesale gold snake bangle expandable bracelet B10081

| Item Name                | bangle bracelet                                          |
|--------------------------|----------------------------------------------------------|
| Item No.                 | B10081                                                   |
| Price term               | Ex-work price                                            |
| Payment term             | T/T 30% payment in advance , 70% balance before shipping |
| Lead time for sample     | 7-15 days                                                |
| Lead time for production | 15-25 days                                               |
| Inner Packing            | OPP bag                                                  |
| Outer Packing            | Carton                                                   |
| Shipping Way             | by courier as DHL, FEDEX, UPS, EMS                       |
| Remark                   | Nickle and Lead free                                     |
| Payment Way              | T/T, WesternUion, Paypal, Bank transfer,etc.             |