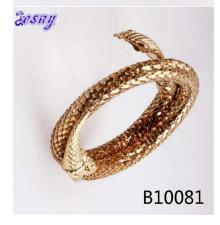

# wholesale gold snake bangle expandable bracelet B10081

| Item Name                | bangle bracelet                                          |
|--------------------------|----------------------------------------------------------|
| Item No.                 | B10081                                                   |
| Price term               | Ex-work price                                            |
| Payment term             | T/T 30% payment in advance , 70% balance before shipping |
| Lead time for sample     | 7-15 days                                                |
| Lead time for production | 15-25 days                                               |
| Inner Packing            | OPP bag                                                  |
| Outer Packing            | Carton                                                   |
| Shipping Way             | by courier as DHL, FEDEX, UPS, EMS                       |
| Remark                   | Nickle and Lead free                                     |
| Payment Way              | T/T, WesternUion, Paypal, Bank transfer,etc.             |