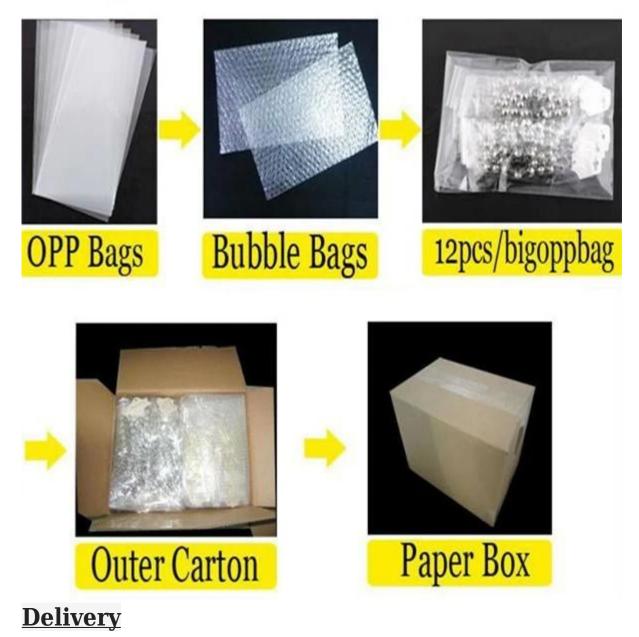

d 30% deposit received.
- 4. Production made and information updated.
- 5. Balance payed and products arranged for delivery.
- 6. After-sale service provided in case of problems.

## How to get our samples?

1. Samples are supplied. Sample cost is in negotiation(can be refunded after placing an orde r).

- 2. Customized samples are welcome.
- 3. Sample lead-time: 10~13days.

# <u>After-sale service</u>

If you find something wrong (inferior quantity, damage, etc.) after you receive parcel , pleas e take pictures and contact us at once, and prompt reply and good solutions will be supplied

### Welcome to contact us:

ATTN:Ms Nancy ATTN:Ms Nancy Skype: nancy.yu11 Email:nancy@desnyjewelry.cr M:+8613267153553 T:+86755 8482 8102

#### **Processig room**



### Sample room



# Package details