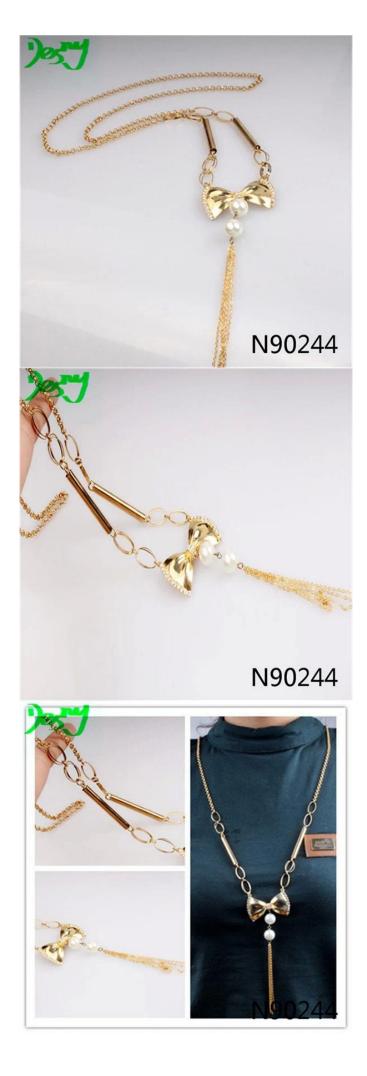

#### wholesale handmade tie pearl tassel pendant jewelry N90244

| Item Name                | Necklace                                                 |
|--------------------------|----------------------------------------------------------|
| Item No.                 | N90244                                                   |
| Price term               | Ex-work price                                            |
| Payment term             | T/T 30% payment in advance , 70% balance before shipping |
| Lead time for sample     | 7-15 days                                                |
| Lead time for production | n 15-25 days                                             |
| Inner Packing            | OPP bag                                                  |
| Outer Packing            | Carton                                                   |
| Shipping Way             | by courier as DHL, FEDEX, UPS, EMS                       |
| Remark                   | Nickle and Lead free                                     |
| Payment Way              | T/T, WesternUion, Paypal, Bank transfer,etc.             |