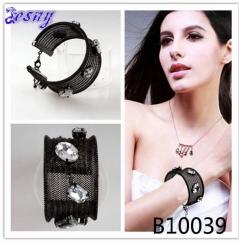

# wholesale twisted wire big crystal bracelet bangle B10039

| Item Name                | bangle bracelet                                          |
|--------------------------|----------------------------------------------------------|
| Item No.                 | B10039                                                   |
| Price term               | Ex-work price                                            |
| Payment term             | T/T 30% payment in advance , 70% balance before shipping |
| Lead time for sample     | 7-15 days                                                |
| Lead time for production | 15-25 days                                               |
| Inner Packing            | OPP bag                                                  |
| Outer Packing            | Carton                                                   |
| Shipping Way             | by courier as DHL, FEDEX, UPS, EMS                       |
| Remark                   | Nickle and Lead free                                     |
| Payment Way              | T/T, WesternUion, Paypal, Bank transfer,etc.             |