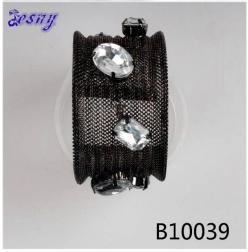

# wholesale twisted wire big crystal bracelet bangle B10039

| Item Name                | bangle bracelet                                          |
|--------------------------|----------------------------------------------------------|
| Item No.                 | B10039                                                   |
| Price term               | Ex-work price                                            |
| Payment term             | T/T 30% payment in advance , 70% balance before shipping |
| Lead time for sample     | 7-15 days                                                |
| Lead time for production | 15-25 days                                               |
| Inner Packing            | OPP bag                                                  |
| Outer Packing            | Carton                                                   |
| Shipping Way             | by courier as DHL, FEDEX, UPS, EMS                       |
| Remark                   | Nickle and Lead free                                     |
| Payment Way              | T/T, WesternUion, Paypal, Bank transfer,etc.             |