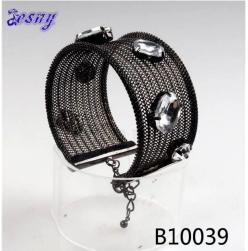

# wholesale twisted wire big crystal bracelet bangle B10039

| Item Name                | bangle bracelet                                          |
|--------------------------|----------------------------------------------------------|
| Item No.                 | B10039                                                   |
| Price term               | Ex-work price                                            |
| Payment term             | T/T 30% payment in advance , 70% balance before shipping |
| Lead time for sample     | 7-15 days                                                |
| Lead time for production | 15-25 days                                               |
| Inner Packing            | OPP bag                                                  |
| Outer Packing            | Carton                                                   |
| Shipping Way             | by courier as DHL, FEDEX, UPS, EMS                       |
| Remark                   | Nickle and Lead free                                     |
| Payment Way              | T/T, WesternUion, Paypal, Bank transfer,etc.             |