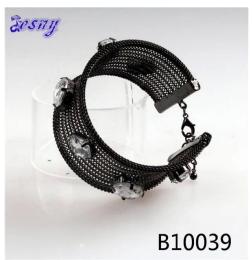

# wholesale twisted wire big crystal bracelet bangle B10039

| Item Name                | bangle bracelet                                          |
|--------------------------|----------------------------------------------------------|
| Item No.                 | B10039                                                   |
| Price term               | Ex-work price                                            |
| Payment term             | T/T 30% payment in advance , 70% balance before shipping |
| Lead time for sample     | 7-15 days                                                |
| Lead time for production | 15-25 days                                               |
| Inner Packing            | OPP bag                                                  |
| Outer Packing            | Carton                                                   |
| Shipping Way             | by courier as DHL, FEDEX, UPS, EMS                       |
| Remark                   | Nickle and Lead free                                     |
| Payment Way              | T/T, WesternUion, Paypal, Bank transfer,etc.             |