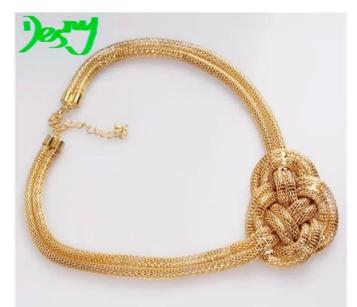

#### zinc alloy chains large flower gold statement necklace N90382

| Item Name                | Necklace                                                 |
|--------------------------|----------------------------------------------------------|
| Item No.                 | N90382                                                   |
| Price term               | Ex-work price                                            |
| Payment term             | T/T 30% payment in advance , 70% balance before shipping |
| Lead time for sample     | 7-15 days                                                |
| Lead time for production | 15-25 days                                               |
| Inner Packing            | OPP bag                                                  |
| Outer Packing            | Carton                                                   |
| Shipping Way             | by courier as DHL, FEDEX, UPS, EMS                       |
| Remark                   | Nickle and Lead free                                     |
| Payment Way              | T/T, WesternUion, Paypal, Bank transfer,etc.             |

# N90382