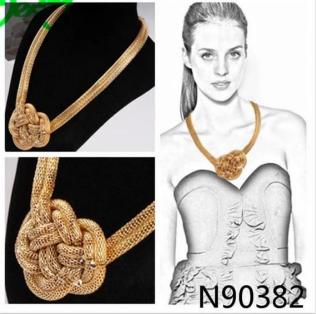

#### zinc alloy chains large flower gold statement necklace N90382

| Item Name                | Necklace                                                 |
|--------------------------|----------------------------------------------------------|
| Item No.                 | N90382                                                   |
| Price term               | Ex-work price                                            |
| Payment term             | T/T 30% payment in advance , 70% balance before shipping |
| Lead time for sample     | 7-15 days                                                |
| Lead time for production | 15-25 days                                               |
| Inner Packing            | OPP bag                                                  |
| Outer Packing            | Carton                                                   |
| Shipping Way             | by courier as DHL, FEDEX, UPS, EMS                       |
| Remark                   | Nickle and Lead free                                     |
| Payment Way              | T/T, WesternUion, Paypal, Bank transfer,etc.             |

# N90382