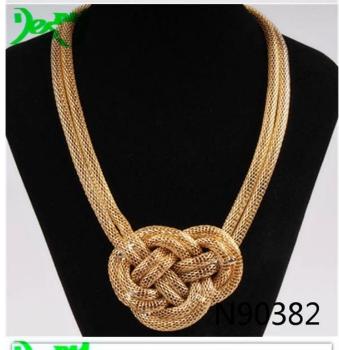

#### zinc alloy chains large flower gold statement necklace N90382

| Item Name                | Necklace                                                 |
|--------------------------|----------------------------------------------------------|
| Item No.                 | N90382                                                   |
| Price term               | Ex-work price                                            |
| Payment term             | T/T 30% payment in advance , 70% balance before shipping |
| Lead time for sample     | 7-15 days                                                |
| Lead time for production | 15-25 days                                               |
| Inner Packing            | OPP bag                                                  |
| Outer Packing            | Carton                                                   |
| Shipping Way             | by courier as DHL, FEDEX, UPS, EMS                       |
| Remark                   | Nickle and Lead free                                     |
| Payment Way              | T/T, WesternUion, Paypal, Bank transfer,etc.             |

# N90382