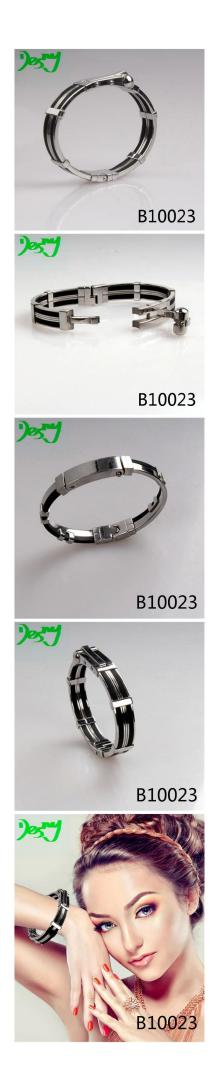

| Fancy wrist bracelets al | <mark>loy lady fashion mens watches bangle</mark> |
|--------------------------|---------------------------------------------------|
| Item Name                | bangles                                           |

|                               | bangies                                              |
|-------------------------------|------------------------------------------------------|
| Item No.                      | N10023                                               |
| Material                      | metal, alloy                                         |
| Price term                    | Ex-work price                                        |
| Payment term                  | 30% payment in advance , 70% balance before shipping |
| Lead time for sample          | 7-15 days                                            |
| Lead time for mass production | 15-25 days                                           |
| Inner Packing                 | OPP bag                                              |
| Outer Packing                 | Carton                                               |
| Payment Way                   | T/T WesternUion paypal Bank transfer                 |
| Shipping Way                  | by courier as DHL, FEDEX, UPS, EMS                   |
| Remark                        | Nickle and Lead free                                 |
|                               |                                                      |