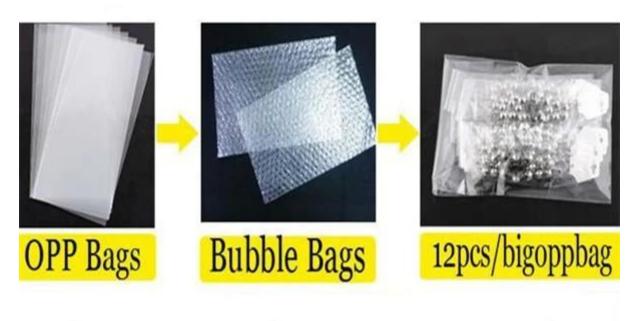

kype: nancy.yu11

M:+8613267153553

T:+86755 8482 8102

Email:nancy@desnyjewelry.cr

- 3. Proforma invoice sent and 30% deposit received.
- 4. Production made and information updated.
- 5. Balance payed and products arranged for delivery.
- 6. After-sale service provided in case of problems.

### How to get our samples?

- 1. Samples are supplied. Sample cost is in negotiation(can be refunded after placing an orde r).
- 2. Customized samples are welcome.
- 3. Sample lead-time: 10~13days.

#### <u>After-sale service</u>

If you find something wrong (inferior quantity, damage, etc.) after you receive parcel , pleas e take pictures and contact us at once, and prompt reply and good solutions will be supplied

### Welcome to contact us:

## Processig room



# Sample room



# Package details





**Delivery**