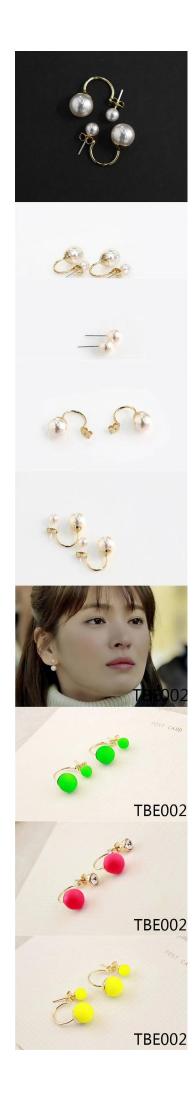

#### Korean simple design double-side pearl stud earring TBE002

| 1 0                      | <u> </u>                                                 |
|--------------------------|----------------------------------------------------------|
| Item Name                | Earrings                                                 |
| Item No.                 | TBE002                                                   |
| Price term               | Ex-work price                                            |
| Payment term             | T/T 30% payment in advance , 70% balance before shipping |
| Lead time for sample     | 7-15 days                                                |
| Lead time for production | 15-25 days                                               |
| Inner Packing            | OPP bag                                                  |
| Outer Packing            | Carton                                                   |
| Shipping Way             | by courier as DHL, FEDEX, UPS, EMS                       |
| Remark                   | Nickle and Lead free                                     |
| Payment Way              | T/T, WesternUion, Paypal, Bank transfer,etc.             |