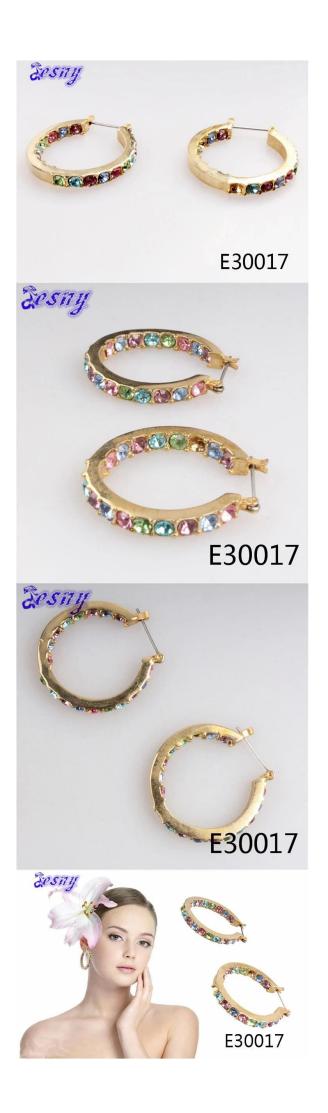

| alloy greek | gold new model 2013 women crys | stal hoop earrings |
|-------------|--------------------------------|--------------------|
|             |                                | 1 0                |

| Item Name                                | hoop earring                                         |  |
|------------------------------------------|------------------------------------------------------|--|
| Item No.                                 | E30017                                               |  |
| Material                                 | Alloy,metal                                          |  |
| Price term                               | Ex-work price                                        |  |
| Payment term                             | 30% payment in advance , 70% balance before shipping |  |
| Lead time for sample                     | 7-15 days                                            |  |
| Lead time for mass production 15-25 days |                                                      |  |
| Inner Packing                            | OPP bag                                              |  |
| Outer Packing                            | Carton                                               |  |
| Payment Way                              | T/T WesternUion paypal Bank transfer                 |  |
| Shipping Way                             | by courier as DHL, FEDEX, UPS, EMS                   |  |
| Remark                                   | Nickle and Lead free                                 |  |