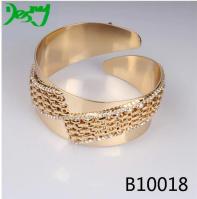

# cuff 22K or 18k frey wille latest design girls gold bangles

| Item Name                     | bangles                                              |
|-------------------------------|------------------------------------------------------|
| Item No.                      | N10018                                               |
| Material                      | metal, alloy                                         |
| Price term                    | Ex-work price                                        |
| Payment term                  | 30% payment in advance , 70% balance before shipping |
| Lead time for sample          | 7-15 days                                            |
| Lead time for mass production | 15-25 days                                           |
| Inner Packing                 | OPP bag                                              |
| Outer Packing                 | Carton                                               |
| Payment Way                   | T/T WesternUion paypal Bank transfer                 |
| Shipping Way                  | by courier as DHL, FEDEX, UPS, EMS                   |
| Remark                        | Nickle and Lead free                                 |