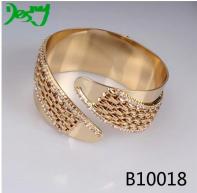

# cuff 22K or 18k frey wille latest design girls gold bangles

| Item Name                     | bangles                                              |
|-------------------------------|------------------------------------------------------|
| Item No.                      | N10018                                               |
| Material                      | metal, alloy                                         |
| Price term                    | Ex-work price                                        |
| Payment term                  | 30% payment in advance , 70% balance before shipping |
| Lead time for sample          | 7-15 days                                            |
| Lead time for mass production | 15-25 days                                           |
| Inner Packing                 | OPP bag                                              |
| Outer Packing                 | Carton                                               |
| Payment Way                   | T/T WesternUion paypal Bank transfer                 |
| Shipping Way                  | by courier as DHL, FEDEX, UPS, EMS                   |
| Remark                        | Nickle and Lead free                                 |