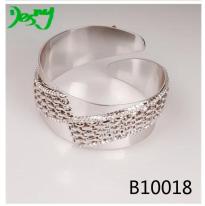

# cuff 22K or 18k frey wille latest design girls gold bangles

| Item Name                     | bangles                                              |
|-------------------------------|------------------------------------------------------|
| Item No.                      | N10018                                               |
| Material                      | metal, alloy                                         |
| Price term                    | Ex-work price                                        |
| Payment term                  | 30% payment in advance , 70% balance before shipping |
| Lead time for sample          | 7-15 days                                            |
| Lead time for mass production | 15-25 days                                           |
| Inner Packing                 | OPP bag                                              |
| Outer Packing                 | Carton                                               |
| Payment Way                   | T/T WesternUion paypal Bank transfer                 |
| Shipping Way                  | by courier as DHL, FEDEX, UPS, EMS                   |
| Remark                        | Nickle and Lead free                                 |