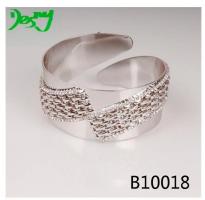

# cuff 22K or 18k frey wille latest design girls gold bangles

| Item Name                     | bangles                                              |
|-------------------------------|------------------------------------------------------|
| Item No.                      | N10018                                               |
| Material                      | metal, alloy                                         |
| Price term                    | Ex-work price                                        |
| Payment term                  | 30% payment in advance , 70% balance before shipping |
| Lead time for sample          | 7-15 days                                            |
| Lead time for mass production | 15-25 days                                           |
| Inner Packing                 | OPP bag                                              |
| Outer Packing                 | Carton                                               |
| Payment Way                   | T/T WesternUion paypal Bank transfer                 |
| Shipping Way                  | by courier as DHL, FEDEX, UPS, EMS                   |
| Remark                        | Nickle and Lead free                                 |