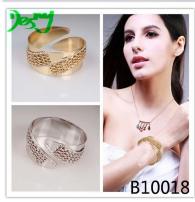

# cuff 22K or 18k frey wille latest design girls gold bangles

| Item Name                     | bangles                                              |
|-------------------------------|------------------------------------------------------|
| Item No.                      | N10018                                               |
| Material                      | metal, alloy                                         |
| Price term                    | Ex-work price                                        |
| Payment term                  | 30% payment in advance , 70% balance before shipping |
| Lead time for sample          | 7-15 days                                            |
| Lead time for mass production | 15-25 days                                           |
| Inner Packing                 | OPP bag                                              |
| Outer Packing                 | Carton                                               |
| Payment Way                   | T/T WesternUion paypal Bank transfer                 |
| Shipping Way                  | by courier as DHL, FEDEX, UPS, EMS                   |
| Remark                        | Nickle and Lead free                                 |