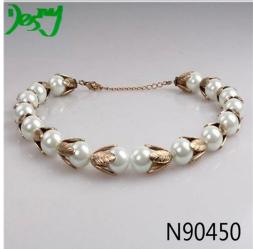

## gold four leaf clover mother of pearl costume necklace N90450

|                          | _                                                        |
|--------------------------|----------------------------------------------------------|
| Item Name                | Necklace                                                 |
| Item No.                 | N90450                                                   |
| Price term               | Ex-work price                                            |
| Payment term             | T/T 30% payment in advance , 70% balance before shipping |
| Lead time for sample     | 7-15 days                                                |
| Lead time for production | 15-25 days                                               |
| Inner Packing            | OPP bag                                                  |
| Outer Packing            | Carton                                                   |
| Shipping Way             | by courier as DHL, FEDEX, UPS, EMS                       |
| Remark                   | Nickle and Lead free                                     |
| Payment Way              | T/T, WesternUion, Paypal, Bank transfer,etc.             |