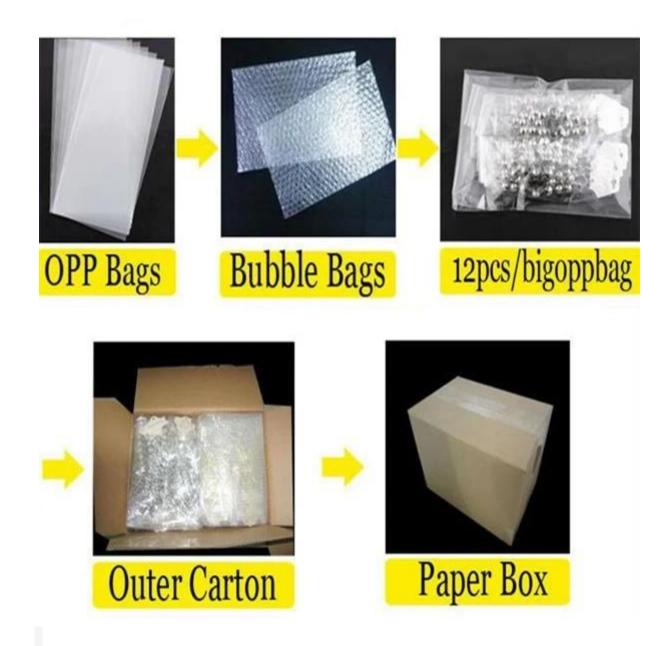

## gold four leaf clover mother of pearl costume necklace N90450

|                          | _                                                        |
|--------------------------|----------------------------------------------------------|
| Item Name                | Necklace                                                 |
| Item No.                 | N90450                                                   |
| Price term               | Ex-work price                                            |
| Payment term             | T/T 30% payment in advance , 70% balance before shipping |
| Lead time for sample     | 7-15 days                                                |
| Lead time for production | 15-25 days                                               |
| Inner Packing            | OPP bag                                                  |
| Outer Packing            | Carton                                                   |
| Shipping Way             | by courier as DHL, FEDEX, UPS, EMS                       |
| Remark                   | Nickle and Lead free                                     |
| Payment Way              | T/T, WesternUion, Paypal, Bank transfer,etc.             |