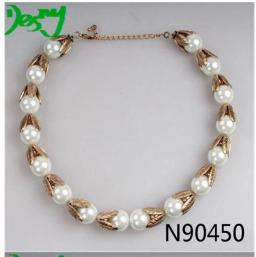

## gold four leaf clover mother of pearl costume necklace N90450

|                          | _                                                        |
|--------------------------|----------------------------------------------------------|
| Item Name                | Necklace                                                 |
| Item No.                 | N90450                                                   |
| Price term               | Ex-work price                                            |
| Payment term             | T/T 30% payment in advance , 70% balance before shipping |
| Lead time for sample     | 7-15 days                                                |
| Lead time for production | 15-25 days                                               |
| Inner Packing            | OPP bag                                                  |
| Outer Packing            | Carton                                                   |
| Shipping Way             | by courier as DHL, FEDEX, UPS, EMS                       |
| Remark                   | Nickle and Lead free                                     |
| Payment Way              | T/T, WesternUion, Paypal, Bank transfer,etc.             |