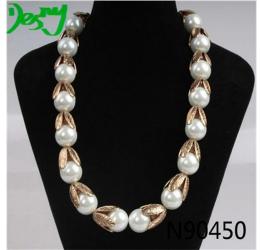

## gold four leaf clover mother of pearl costume necklace N90450

|                          | _                                                        |
|--------------------------|----------------------------------------------------------|
| Item Name                | Necklace                                                 |
| Item No.                 | N90450                                                   |
| Price term               | Ex-work price                                            |
| Payment term             | T/T 30% payment in advance , 70% balance before shipping |
| Lead time for sample     | 7-15 days                                                |
| Lead time for production | 15-25 days                                               |
| Inner Packing            | OPP bag                                                  |
| Outer Packing            | Carton                                                   |
| Shipping Way             | by courier as DHL, FEDEX, UPS, EMS                       |
| Remark                   | Nickle and Lead free                                     |
| Payment Way              | T/T, WesternUion, Paypal, Bank transfer,etc.             |