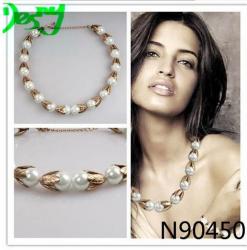

## gold four leaf clover mother of pearl costume necklace N90450

|                          | _                                                        |
|--------------------------|----------------------------------------------------------|
| Item Name                | Necklace                                                 |
| Item No.                 | N90450                                                   |
| Price term               | Ex-work price                                            |
| Payment term             | T/T 30% payment in advance , 70% balance before shipping |
| Lead time for sample     | 7-15 days                                                |
| Lead time for production | 15-25 days                                               |
| Inner Packing            | OPP bag                                                  |
| Outer Packing            | Carton                                                   |
| Shipping Way             | by courier as DHL, FEDEX, UPS, EMS                       |
| Remark                   | Nickle and Lead free                                     |
| Payment Way              | T/T, WesternUion, Paypal, Bank transfer,etc.             |