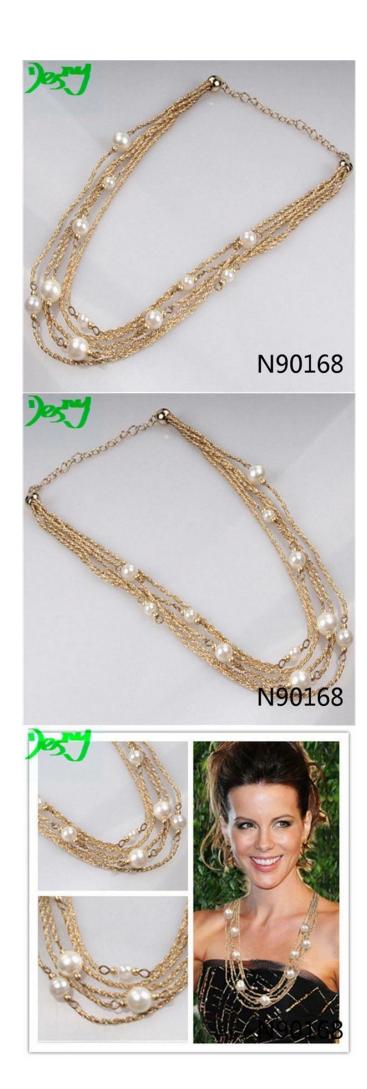

# layered freshwater pearl gold cord costume necklace N90168

| Item Name                           | Necklace                                                 |  |  |  |
|-------------------------------------|----------------------------------------------------------|--|--|--|
| Item No.                            | N90168                                                   |  |  |  |
| Price term                          | Ex-work price                                            |  |  |  |
| Payment term                        | T/T 30% payment in advance , 70% balance before shipping |  |  |  |
| Lead time for sample                | 7-15 days                                                |  |  |  |
| Lead time for production 15-25 days |                                                          |  |  |  |
| Inner Packing                       | OPP bag                                                  |  |  |  |
| Outer Packing                       | Carton                                                   |  |  |  |
| Shipping Way                        | by courier as DHL, FEDEX, UPS, EMS                       |  |  |  |
| Remark                              | Nickle and Lead free                                     |  |  |  |
| Payment Way                         | T/T, WesternUion, Paypal, Bank transfer,etc.             |  |  |  |