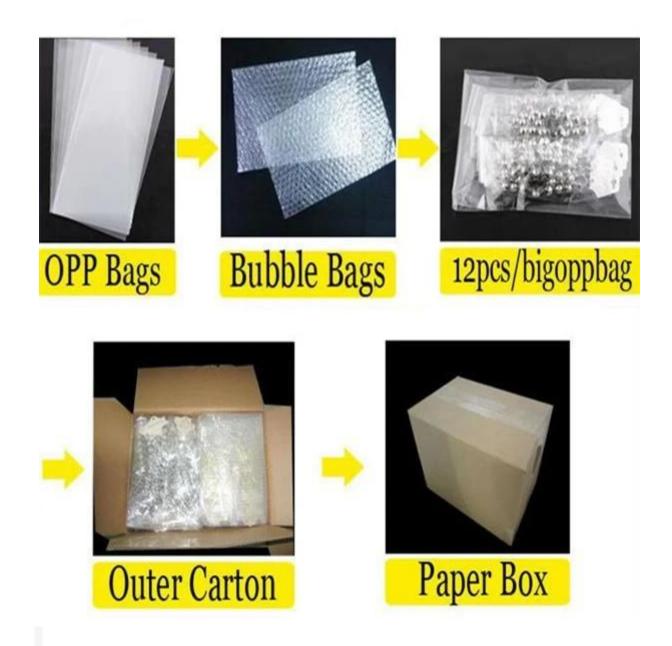

# layered freshwater pearl gold cord costume necklace N90168

| Item Name                           | Necklace                                                 |  |  |  |
|-------------------------------------|----------------------------------------------------------|--|--|--|
| Item No.                            | N90168                                                   |  |  |  |
| Price term                          | Ex-work price                                            |  |  |  |
| Payment term                        | T/T 30% payment in advance , 70% balance before shipping |  |  |  |
| Lead time for sample                | 7-15 days                                                |  |  |  |
| Lead time for production 15-25 days |                                                          |  |  |  |
| Inner Packing                       | OPP bag                                                  |  |  |  |
| Outer Packing                       | Carton                                                   |  |  |  |
| Shipping Way                        | by courier as DHL, FEDEX, UPS, EMS                       |  |  |  |
| Remark                              | Nickle and Lead free                                     |  |  |  |
| Payment Way                         | T/T, WesternUion, Paypal, Bank transfer,etc.             |  |  |  |

#### Welcome to contact us:

**Processig room** 

Sample room

Package details

**Delivery** 