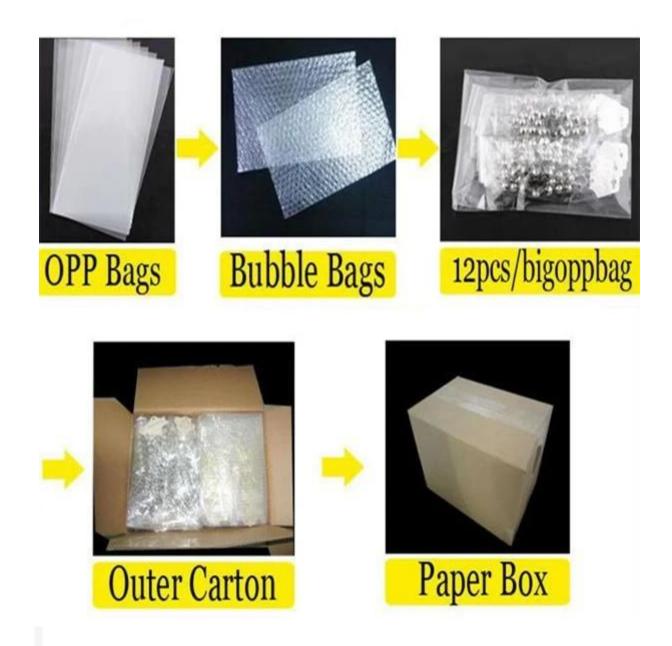

# multi layer thick gold chain statement necklace N90179

| Item Name                           | Necklace                                                 |  |  |  |
|-------------------------------------|----------------------------------------------------------|--|--|--|
| Item No.                            | N90179                                                   |  |  |  |
| Price term                          | Ex-work price                                            |  |  |  |
| Payment term                        | T/T 30% payment in advance , 70% balance before shipping |  |  |  |
| Lead time for sample                | 7-15 days                                                |  |  |  |
| Lead time for production 15-25 days |                                                          |  |  |  |
| Inner Packing                       | OPP bag                                                  |  |  |  |
| Outer Packing                       | Carton                                                   |  |  |  |
| Shipping Way                        | by courier as DHL, FEDEX, UPS, EMS                       |  |  |  |
| Remark                              | Nickle and Lead free                                     |  |  |  |
| Payment Way                         | T/T, WesternUion, Paypal, Bank transfer,etc.             |  |  |  |