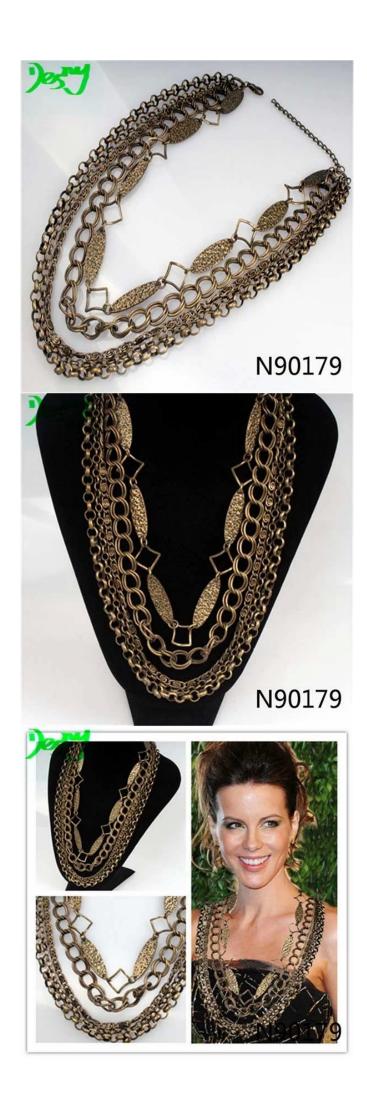

# multi layer thick gold chain statement necklace N90179

| Item Name                           | Necklace                                                 |  |  |  |
|-------------------------------------|----------------------------------------------------------|--|--|--|
| Item No.                            | N90179                                                   |  |  |  |
| Price term                          | Ex-work price                                            |  |  |  |
| Payment term                        | T/T 30% payment in advance , 70% balance before shipping |  |  |  |
| Lead time for sample                | 7-15 days                                                |  |  |  |
| Lead time for production 15-25 days |                                                          |  |  |  |
| Inner Packing                       | OPP bag                                                  |  |  |  |
| Outer Packing                       | Carton                                                   |  |  |  |
| Shipping Way                        | by courier as DHL, FEDEX, UPS, EMS                       |  |  |  |
| Remark                              | Nickle and Lead free                                     |  |  |  |
| Payment Way                         | T/T, WesternUion, Paypal, Bank transfer,etc.             |  |  |  |