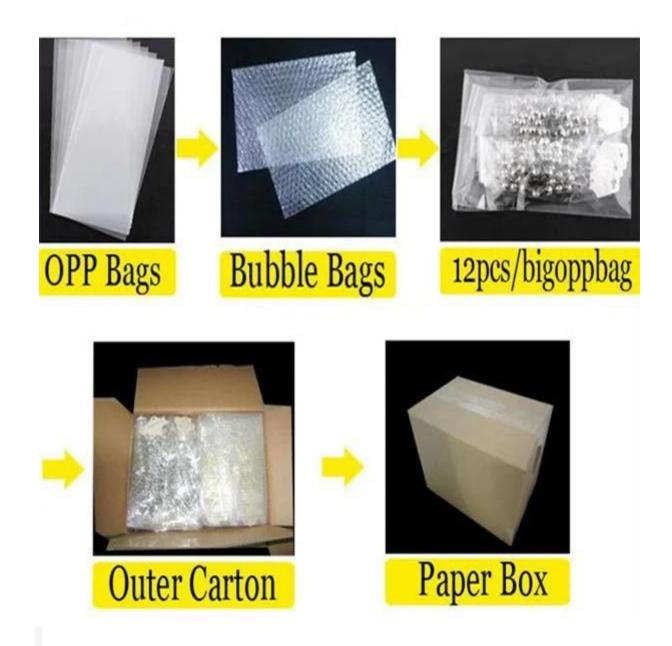

# native crystal vogue jewelry dog wedding necklace N90188

| Item Name                           | Necklace                                                 |  |  |  |
|-------------------------------------|----------------------------------------------------------|--|--|--|
| Item No.                            | N90188                                                   |  |  |  |
| Price term                          | Ex-work price                                            |  |  |  |
| Payment term                        | T/T 30% payment in advance , 70% balance before shipping |  |  |  |
| Lead time for sample                | 7-15 days                                                |  |  |  |
| Lead time for production 15-25 days |                                                          |  |  |  |
| Inner Packing                       | OPP bag                                                  |  |  |  |
| Outer Packing                       | Carton                                                   |  |  |  |
| Shipping Way                        | by courier as DHL, FEDEX, UPS, EMS                       |  |  |  |
| Remark                              | Nickle and Lead free                                     |  |  |  |
| Payment Way                         | T/T, WesternUion, Paypal, Bank transfer,etc.             |  |  |  |

#### Welcome to contact us:

**Processig room** 

Sample room

Package details

**Delivery** 