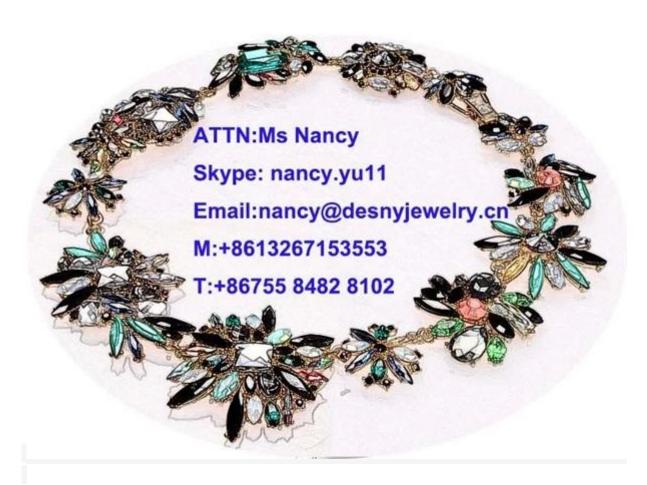

# philippine gold scarf tie necklace wholesaler jewelry N90247

| Item Name                | Necklace                                                 |
|--------------------------|----------------------------------------------------------|
| Item No.                 | N90247                                                   |
| Price term               | Ex-work price                                            |
| Payment term             | T/T 30% payment in advance , 70% balance before shipping |
| Lead time for sample     | 7-15 days                                                |
| Lead time for production | 15-25 days                                               |
| Inner Packing            | OPP bag                                                  |
| Outer Packing            | Carton                                                   |
| Shipping Way             | by courier as DHL, FEDEX, UPS, EMS                       |
| Remark                   | Nickle and Lead free                                     |
| Payment Way              | T/T, WesternUion, Paypal, Bank transfer,etc.             |