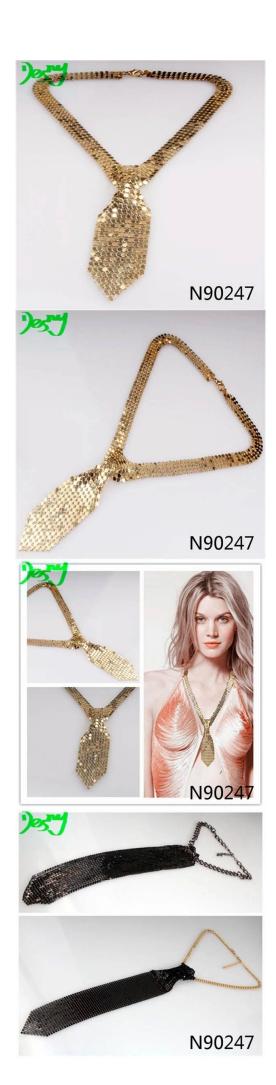

# philippine gold scarf tie necklace wholesaler jewelry N90247

| Item Name                | Necklace                                                 |
|--------------------------|----------------------------------------------------------|
| Item No.                 | N90247                                                   |
| Price term               | Ex-work price                                            |
| Payment term             | T/T 30% payment in advance , 70% balance before shipping |
| Lead time for sample     | 7-15 days                                                |
| Lead time for production | 15-25 days                                               |
| Inner Packing            | OPP bag                                                  |
| Outer Packing            | Carton                                                   |
| Shipping Way             | by courier as DHL, FEDEX, UPS, EMS                       |
| Remark                   | Nickle and Lead free                                     |
| Payment Way              | T/T, WesternUion, Paypal, Bank transfer,etc.             |