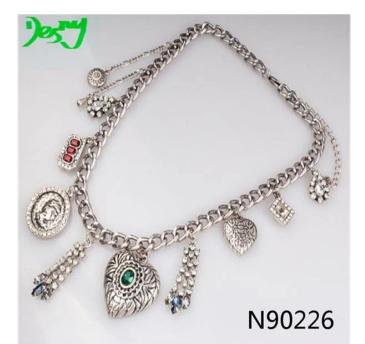

| <mark>rhinestone heart sha</mark> | <mark>pe dropship</mark> | charm costume | jewelr | v N90226 |
|-----------------------------------|--------------------------|---------------|--------|----------|
|                                   |                          |               |        |          |

| Necklace                                                 |  |  |
|----------------------------------------------------------|--|--|
| N90226                                                   |  |  |
| Ex-work price                                            |  |  |
| T/T 30% payment in advance , 70% balance before shipping |  |  |
| 7-15 days                                                |  |  |
| Lead time for production 15-25 days                      |  |  |
| OPP bag                                                  |  |  |
| Carton                                                   |  |  |
| by courier as DHL, FEDEX, UPS, EMS                       |  |  |
| Nickle and Lead free                                     |  |  |
| T/T, WesternUion, Paypal, Bank transfer,etc.             |  |  |
|                                                          |  |  |