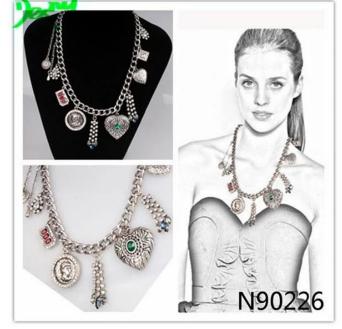

| <mark>rhinestone heart sha</mark> | <mark>pe dropship</mark> | charm costume | jewelr | v N90226 |
|-----------------------------------|--------------------------|---------------|--------|----------|
|                                   |                          |               |        |          |

| Necklace                                                 |  |  |
|----------------------------------------------------------|--|--|
| N90226                                                   |  |  |
| Ex-work price                                            |  |  |
| T/T 30% payment in advance , 70% balance before shipping |  |  |
| 7-15 days                                                |  |  |
| Lead time for production 15-25 days                      |  |  |
| OPP bag                                                  |  |  |
| Carton                                                   |  |  |
| by courier as DHL, FEDEX, UPS, EMS                       |  |  |
| Nickle and Lead free                                     |  |  |
| T/T, WesternUion, Paypal, Bank transfer,etc.             |  |  |
|                                                          |  |  |