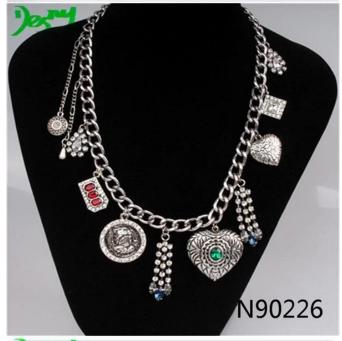

| <mark>rhinestone heart sha</mark> | <mark>pe dropship</mark> | charm costume | jewelr | v N90226 |
|-----------------------------------|--------------------------|---------------|--------|----------|
|                                   |                          |               |        |          |

| Necklace                                                 |  |  |
|----------------------------------------------------------|--|--|
| N90226                                                   |  |  |
| Ex-work price                                            |  |  |
| T/T 30% payment in advance , 70% balance before shipping |  |  |
| 7-15 days                                                |  |  |
| Lead time for production 15-25 days                      |  |  |
| OPP bag                                                  |  |  |
| Carton                                                   |  |  |
| by courier as DHL, FEDEX, UPS, EMS                       |  |  |
| Nickle and Lead free                                     |  |  |
| T/T, WesternUion, Paypal, Bank transfer,etc.             |  |  |
|                                                          |  |  |