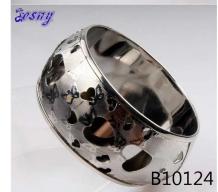

#### thick turkish silver chrome hearts bangle bracelet B10124

| Item Name                | bangle bracelet                                          |
|--------------------------|----------------------------------------------------------|
| Item No.                 | B10124                                                   |
| Price term               | Ex-work price                                            |
| Payment term             | T/T 30% payment in advance , 70% balance before shipping |
| Lead time for sample     | 7-15 days                                                |
| Lead time for production | 15-25 days                                               |
| Inner Packing            | OPP bag                                                  |
| Outer Packing            | Carton                                                   |
| Shipping Way             | by courier as DHL, FEDEX, UPS, EMS                       |
| Remark                   | Nickle and Lead free                                     |
| Payment Way              | T/T, WesternUion, Paypal, Bank transfer,etc.             |