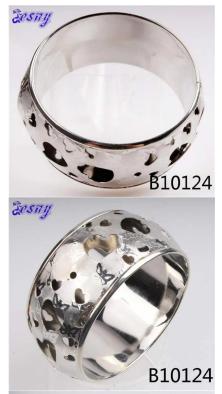

#### thick turkish silver chrome hearts bangle bracelet B10124

| Item Name                | bangle bracelet                                          |
|--------------------------|----------------------------------------------------------|
| Item No.                 | B10124                                                   |
| Price term               | Ex-work price                                            |
| Payment term             | T/T 30% payment in advance , 70% balance before shipping |
| Lead time for sample     | 7-15 days                                                |
| Lead time for production | 15-25 days                                               |
| Inner Packing            | OPP bag                                                  |
| Outer Packing            | Carton                                                   |
| Shipping Way             | by courier as DHL, FEDEX, UPS, EMS                       |
| Remark                   | Nickle and Lead free                                     |
| Payment Way              | T/T, WesternUion, Paypal, Bank transfer,etc.             |