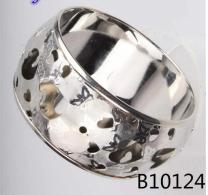

#### thick turkish silver chrome hearts bangle bracelet B10124

| Item Name                | bangle bracelet                                          |
|--------------------------|----------------------------------------------------------|
| Item No.                 | B10124                                                   |
| Price term               | Ex-work price                                            |
| Payment term             | T/T 30% payment in advance , 70% balance before shipping |
| Lead time for sample     | 7-15 days                                                |
| Lead time for production | 15-25 days                                               |
| Inner Packing            | OPP bag                                                  |
| Outer Packing            | Carton                                                   |
| Shipping Way             | by courier as DHL, FEDEX, UPS, EMS                       |
| Remark                   | Nickle and Lead free                                     |
| Payment Way              | T/T, WesternUion, Paypal, Bank transfer,etc.             |