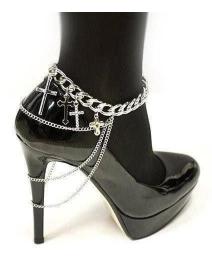

#### accessory crossing jewelry high heel ankle chain TS012

| Item Name                | Shoes chains                                             |
|--------------------------|----------------------------------------------------------|
| Item No.                 | TS012                                                    |
| Price term               | Ex-work price                                            |
| Payment term             | T/T 30% payment in advance , 70% balance before shipping |
| Lead time for sample     | 7-15 days                                                |
| Lead time for production | 15-25 days                                               |
| Inner Packing            | OPP bag                                                  |
| Outer Packing            | Carton                                                   |
| Shipping Way             | by courier as DHL, FEDEX, UPS, EMS                       |
| Remark                   | Nickle and Lead free                                     |
| Payment Way              | T/T, WesternUion, Paypal, Bank transfer,etc.             |