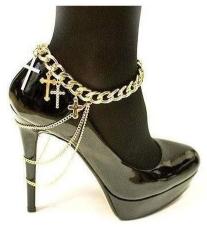

#### accessory crossing jewelry high heel ankle chain TS012

| Item Name                | Shoes chains                                             |
|--------------------------|----------------------------------------------------------|
| Item No.                 | TS012                                                    |
| Price term               | Ex-work price                                            |
| Payment term             | T/T 30% payment in advance , 70% balance before shipping |
| Lead time for sample     | 7-15 days                                                |
| Lead time for production | 15-25 days                                               |
| Inner Packing            | OPP bag                                                  |
| Outer Packing            | Carton                                                   |
| Shipping Way             | by courier as DHL, FEDEX, UPS, EMS                       |
| Remark                   | Nickle and Lead free                                     |
| Payment Way              | T/T, WesternUion, Paypal, Bank transfer,etc.             |