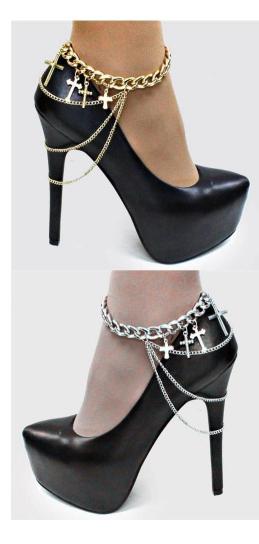

#### accessory crossing jewelry high heel ankle chain TS012

| Item Name                | Shoes chains                                             |
|--------------------------|----------------------------------------------------------|
| Item No.                 | TS012                                                    |
| Price term               | Ex-work price                                            |
| Payment term             | T/T 30% payment in advance , 70% balance before shipping |
| Lead time for sample     | 7-15 days                                                |
| Lead time for production | 15-25 days                                               |
| Inner Packing            | OPP bag                                                  |
| Outer Packing            | Carton                                                   |
| Shipping Way             | by courier as DHL, FEDEX, UPS, EMS                       |
| Remark                   | Nickle and Lead free                                     |
| Payment Way              | T/T, WesternUion, Paypal, Bank transfer,etc.             |