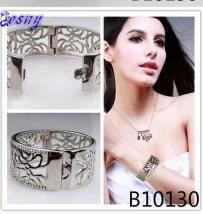

# antique silver bangle flower copper magnetic bracelet B10130

| Item Name                | bangle bracelet                                          |
|--------------------------|----------------------------------------------------------|
| Item No.                 | B10130                                                   |
| Price term               | Ex-work price                                            |
| Payment term             | T/T 30% payment in advance , 70% balance before shipping |
| Lead time for sample     | 7-15 days                                                |
| Lead time for production | 15-25 days                                               |
| Inner Packing            | OPP bag                                                  |
| Outer Packing            | Carton                                                   |
| Shipping Way             | by courier as DHL, FEDEX, UPS, EMS                       |
| Remark                   | Nickle and Lead free                                     |
| Payment Way              | T/T, WesternUion, Paypal, Bank transfer,etc.             |