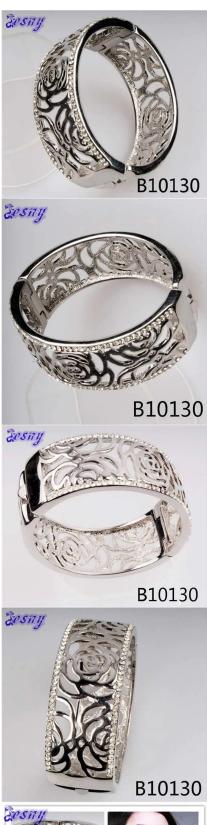

# antique silver bangle flower copper magnetic bracelet B10130

| Item Name                | bangle bracelet                                          |
|--------------------------|----------------------------------------------------------|
| Item No.                 | B10130                                                   |
| Price term               | Ex-work price                                            |
| Payment term             | T/T 30% payment in advance , 70% balance before shipping |
| Lead time for sample     | 7-15 days                                                |
| Lead time for production | 15-25 days                                               |
| Inner Packing            | OPP bag                                                  |
| Outer Packing            | Carton                                                   |
| Shipping Way             | by courier as DHL, FEDEX, UPS, EMS                       |
| Remark                   | Nickle and Lead free                                     |
| Payment Way              | T/T, WesternUion, Paypal, Bank transfer,etc.             |