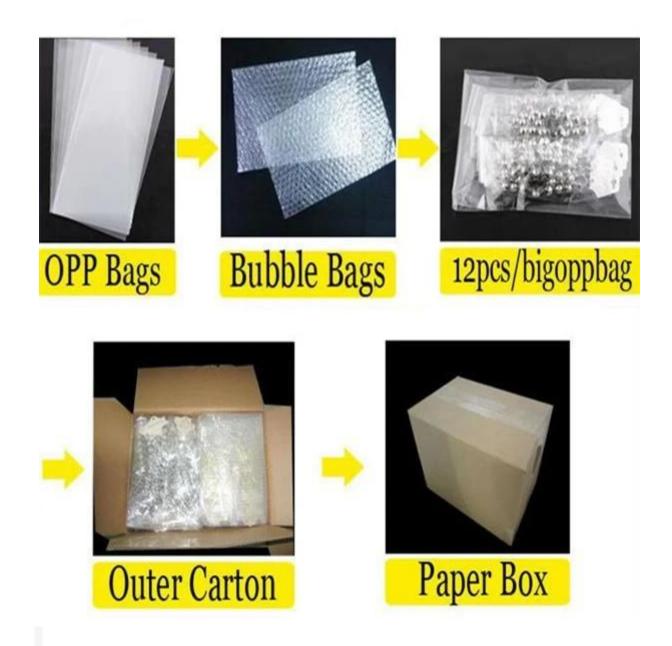

# antique silver bangle flower copper magnetic bracelet B10130

| Item Name                | bangle bracelet                                          |
|--------------------------|----------------------------------------------------------|
| Item No.                 | B10130                                                   |
| Price term               | Ex-work price                                            |
| Payment term             | T/T 30% payment in advance , 70% balance before shipping |
| Lead time for sample     | 7-15 days                                                |
| Lead time for production | 15-25 days                                               |
| Inner Packing            | OPP bag                                                  |
| Outer Packing            | Carton                                                   |
| Shipping Way             | by courier as DHL, FEDEX, UPS, EMS                       |
| Remark                   | Nickle and Lead free                                     |
| Payment Way              | T/T, WesternUion, Paypal, Bank transfer,etc.             |

### Welcome to contact us:

**Processig room** 

Sample room

Package details

**Delivery** 