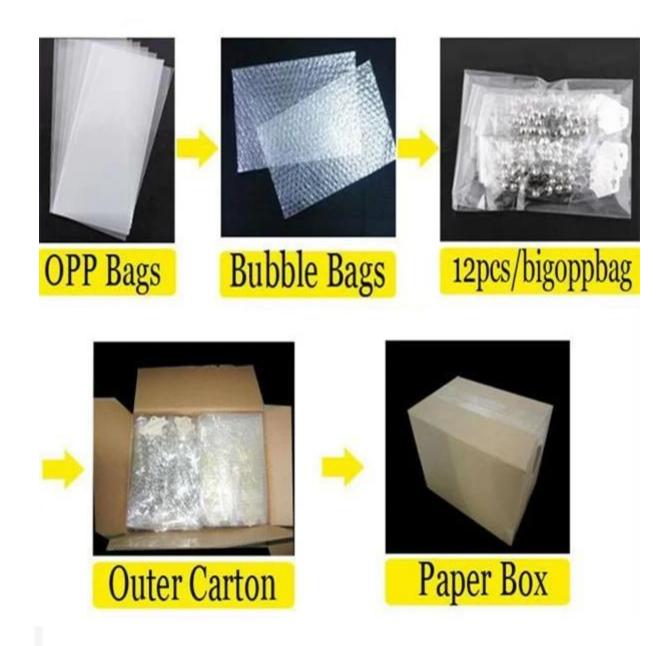

# bicycle ball chain braided cuff bangle bracelet B10116

| Item Name                | bangle bracelet                                          |
|--------------------------|----------------------------------------------------------|
| Item No.                 | B10116                                                   |
| Price term               | Ex-work price                                            |
| Payment term             | T/T 30% payment in advance , 70% balance before shipping |
| Lead time for sample     | 7-15 days                                                |
| Lead time for production | 15-25 days                                               |
| Inner Packing            | OPP bag                                                  |
| Outer Packing            | Carton                                                   |
| Shipping Way             | by courier as DHL, FEDEX, UPS, EMS                       |
| Remark                   | Nickle and Lead free                                     |
| Payment Way              | T/T, WesternUion, Paypal, Bank transfer,etc.             |

#### Welcome to contact us:

**Processig room** 

Sample room

Package details

**Delivery** 