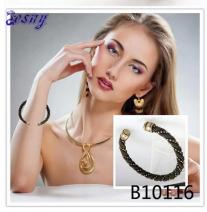

# bicycle ball chain braided cuff bangle bracelet B10116

| Item Name                | bangle bracelet                                          |
|--------------------------|----------------------------------------------------------|
| Item No.                 | B10116                                                   |
| Price term               | Ex-work price                                            |
| Payment term             | T/T 30% payment in advance , 70% balance before shipping |
| Lead time for sample     | 7-15 days                                                |
| Lead time for production | 15-25 days                                               |
| Inner Packing            | OPP bag                                                  |
| Outer Packing            | Carton                                                   |
| Shipping Way             | by courier as DHL, FEDEX, UPS, EMS                       |
| Remark                   | Nickle and Lead free                                     |
| Payment Way              | T/T, WesternUion, Paypal, Bank transfer,etc.             |