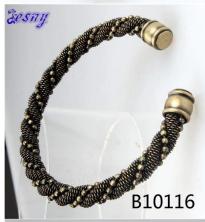

# bicycle ball chain braided cuff bangle bracelet B10116

| Item Name                | bangle bracelet                                          |
|--------------------------|----------------------------------------------------------|
| Item No.                 | B10116                                                   |
| Price term               | Ex-work price                                            |
| Payment term             | T/T 30% payment in advance , 70% balance before shipping |
| Lead time for sample     | 7-15 days                                                |
| Lead time for production | 15-25 days                                               |
| Inner Packing            | OPP bag                                                  |
| Outer Packing            | Carton                                                   |
| Shipping Way             | by courier as DHL, FEDEX, UPS, EMS                       |
| Remark                   | Nickle and Lead free                                     |
| Payment Way              | T/T, WesternUion, Paypal, Bank transfer,etc.             |