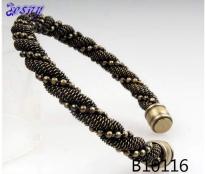

# bicycle ball chain braided cuff bangle bracelet B10116

| Item Name                | bangle bracelet                                          |
|--------------------------|----------------------------------------------------------|
| Item No.                 | B10116                                                   |
| Price term               | Ex-work price                                            |
| Payment term             | T/T 30% payment in advance , 70% balance before shipping |
| Lead time for sample     | 7-15 days                                                |
| Lead time for production | 15-25 days                                               |
| Inner Packing            | OPP bag                                                  |
| Outer Packing            | Carton                                                   |
| Shipping Way             | by courier as DHL, FEDEX, UPS, EMS                       |
| Remark                   | Nickle and Lead free                                     |
| Payment Way              | T/T, WesternUion, Paypal, Bank transfer,etc.             |