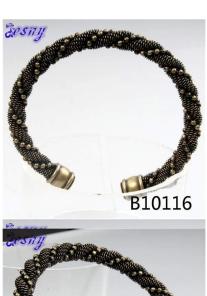

# bicycle ball chain braided cuff bangle bracelet B10116

| Item Name                | bangle bracelet                                          |
|--------------------------|----------------------------------------------------------|
| Item No.                 | B10116                                                   |
| Price term               | Ex-work price                                            |
| Payment term             | T/T 30% payment in advance , 70% balance before shipping |
| Lead time for sample     | 7-15 days                                                |
| Lead time for production | 15-25 days                                               |
| Inner Packing            | OPP bag                                                  |
| Outer Packing            | Carton                                                   |
| Shipping Way             | by courier as DHL, FEDEX, UPS, EMS                       |
| Remark                   | Nickle and Lead free                                     |
| Payment Way              | T/T, WesternUion, Paypal, Bank transfer,etc.             |