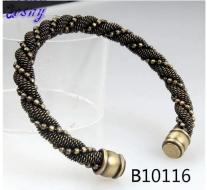

# bicycle ball chain braided cuff bangle bracelet B10116

| Item Name                | bangle bracelet                                          |
|--------------------------|----------------------------------------------------------|
| Item No.                 | B10116                                                   |
| Price term               | Ex-work price                                            |
| Payment term             | T/T 30% payment in advance , 70% balance before shipping |
| Lead time for sample     | 7-15 days                                                |
| Lead time for production | 15-25 days                                               |
| Inner Packing            | OPP bag                                                  |
| Outer Packing            | Carton                                                   |
| Shipping Way             | by courier as DHL, FEDEX, UPS, EMS                       |
| Remark                   | Nickle and Lead free                                     |
| Payment Way              | T/T, WesternUion, Paypal, Bank transfer,etc.             |