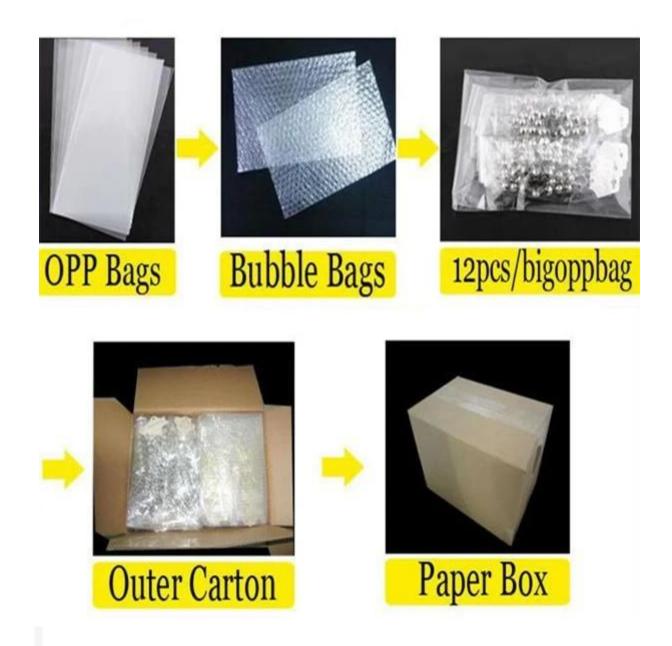

# boy and girl black tourmaline diamond tennis watch bracelet B10046

| Item Name                | bangle bracelet                                          |
|--------------------------|----------------------------------------------------------|
| Item No.                 | B10046                                                   |
| Price term               | Ex-work price                                            |
| Payment term             | T/T 30% payment in advance , 70% balance before shipping |
| Lead time for sample     | 7-15 days                                                |
| Lead time for production | 15-25 days                                               |
| Inner Packing            | OPP bag                                                  |
| Outer Packing            | Carton                                                   |
| Shipping Way             | by courier as DHL, FEDEX, UPS, EMS                       |
| Remark                   | Nickle and Lead free                                     |
| Payment Way              | T/T, WesternUion, Paypal, Bank transfer,etc.             |

### Welcome to contact us:

**Processig room** 

Sample room

Package details

**Delivery** 