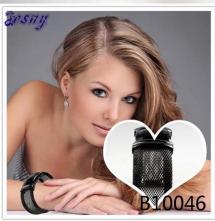

# boy and girl black tourmaline diamond tennis watch bracelet B10046

| Item Name                | bangle bracelet                                          |
|--------------------------|----------------------------------------------------------|
| Item No.                 | B10046                                                   |
| Price term               | Ex-work price                                            |
| Payment term             | T/T 30% payment in advance , 70% balance before shipping |
| Lead time for sample     | 7-15 days                                                |
| Lead time for production | 15-25 days                                               |
| Inner Packing            | OPP bag                                                  |
| Outer Packing            | Carton                                                   |
| Shipping Way             | by courier as DHL, FEDEX, UPS, EMS                       |
| Remark                   | Nickle and Lead free                                     |
| Payment Way              | T/T, WesternUion, Paypal, Bank transfer,etc.             |