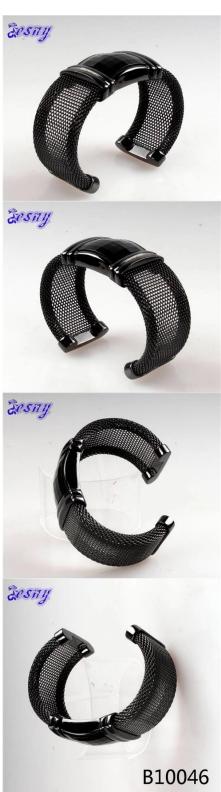

# boy and girl black tourmaline diamond tennis watch bracelet B10046

| Item Name                | bangle bracelet                                          |
|--------------------------|----------------------------------------------------------|
| Item No.                 | B10046                                                   |
| Price term               | Ex-work price                                            |
| Payment term             | T/T 30% payment in advance , 70% balance before shipping |
| Lead time for sample     | 7-15 days                                                |
| Lead time for production | 15-25 days                                               |
| Inner Packing            | OPP bag                                                  |
| Outer Packing            | Carton                                                   |
| Shipping Way             | by courier as DHL, FEDEX, UPS, EMS                       |
| Remark                   | Nickle and Lead free                                     |
| Payment Way              | T/T, WesternUion, Paypal, Bank transfer,etc.             |