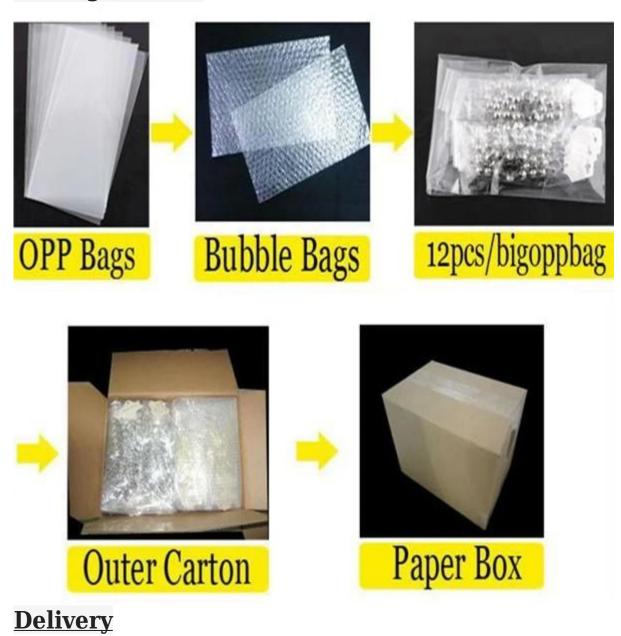

med quantity.
- 2. Sales will send you quotations and price and quantity confirmed.
- 3. Proforma invoice sent and 30% deposit received.
- 4. Production made and information updated.
- 5. Balance payed and products arranged for delivery.
- 6. After-sale service provided in case of problems.

### **How to get our samples?**

- 1. Samples are supplied. Sample cost is in negotiation(can be refunded after placing an orde r).
- 2. Customized samples are welcome.
- 3. Sample lead-time: 10~13days.

#### After-sale service

If you find something wrong (inferior quantity, damage, etc.) after you receive parcel, pleas e take pictures and contact us at once, and prompt reply and good solutions will be supplied

### Welcome to contact us:



**Processig room** 



## Sample room



# Package details