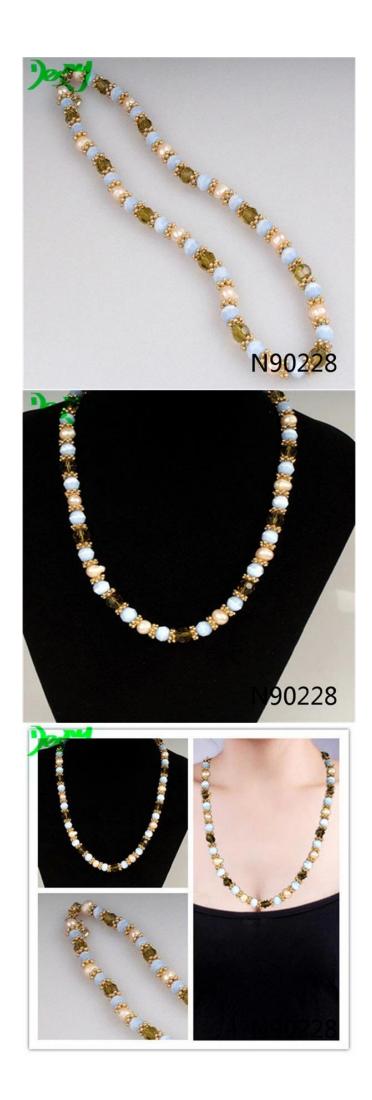

## colorful jewelry opal mardi gras seed beads necklace N90228

| Item Name                | Necklace                                                 |
|--------------------------|----------------------------------------------------------|
| Item No.                 | N90228                                                   |
| Price term               | Ex-work price                                            |
| Payment term             | T/T 30% payment in advance , 70% balance before shipping |
| Lead time for sample     | 7-15 days                                                |
| Lead time for production | 15-25 days                                               |
| Inner Packing            | OPP bag                                                  |
| Outer Packing            | Carton                                                   |
| Shipping Way             | by courier as DHL, FEDEX, UPS, EMS                       |
| Remark                   | Nickle and Lead free                                     |
| Payment Way              | T/T, WesternUion, Paypal, Bank transfer,etc.             |