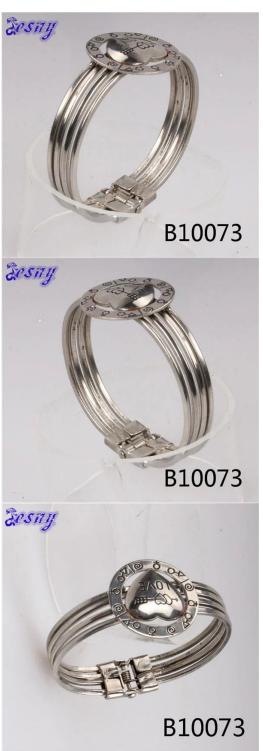

# couple love mexican silver chrome hearts bracelet B10073

| Item Name                           | bangle bracelet                                          |  |  |  |
|-------------------------------------|----------------------------------------------------------|--|--|--|
| Item No.                            | B10073                                                   |  |  |  |
| Price term                          | Ex-work price                                            |  |  |  |
| Payment term                        | T/T 30% payment in advance , 70% balance before shipping |  |  |  |
| Lead time for sample                | 7-15 days                                                |  |  |  |
| Lead time for production 15-25 days |                                                          |  |  |  |
| Inner Packing                       | OPP bag                                                  |  |  |  |
| Outer Packing                       | Carton                                                   |  |  |  |
| Shipping Way                        | by courier as DHL, FEDEX, UPS, EMS                       |  |  |  |
| Remark                              | Nickle and Lead free                                     |  |  |  |
| Payment Way                         | T/T, WesternUion, Paypal, Bank transfer,etc.             |  |  |  |