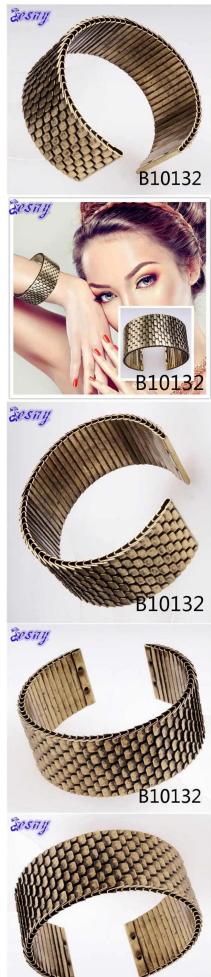

#### fashion fake gold plain metal cuff fish scale jewelry B10132

| Item Name                | bangle bracelet                                          |
|--------------------------|----------------------------------------------------------|
| Item No.                 | B10132                                                   |
| Price term               | Ex-work price                                            |
| Payment term             | T/T 30% payment in advance , 70% balance before shipping |
| Lead time for sample     | 7-15 days                                                |
| Lead time for production | 15-25 days                                               |
| Inner Packing            | OPP bag                                                  |
| Outer Packing            | Carton                                                   |
| Shipping Way             | by courier as DHL, FEDEX, UPS, EMS                       |
| Remark                   | Nickle and Lead free                                     |
| Payment Way              | T/T, WesternUion, Paypal, Bank transfer,etc.             |

B10132