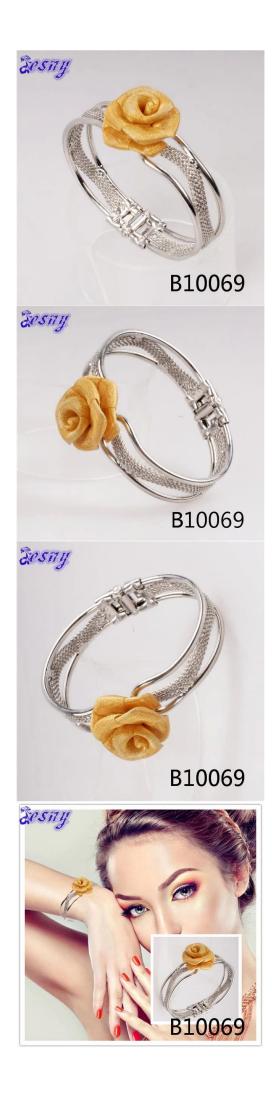

| fashion rose flowers titanium jewelry stainless steel bangle |                                                      |
|--------------------------------------------------------------|------------------------------------------------------|
| Item Name                                                    | bangle                                               |
| Item No.                                                     | B10069                                               |
| Material                                                     | Alloy,metal                                          |
| Price term                                                   | Ex-work price                                        |
| Payment term                                                 | 30% payment in advance , 70% balance before shipping |
| Lead time for sample                                         | 7-15 days                                            |
| Lead time for mass production                                | 15-25 days                                           |
| Inner Packing                                                | OPP bag                                              |
| Outer Packing                                                | Carton                                               |
| Payment Way                                                  | T/T WesternUion paypal Bank transfer                 |
| Shipping Way                                                 | by courier as DHL, FEDEX, UPS, EMS                   |
| Remark                                                       | Nickle and Lead free                                 |