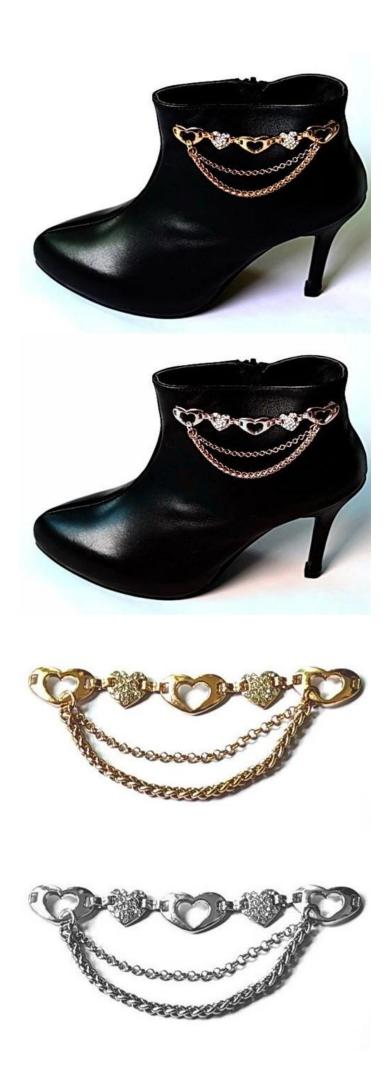

#### <u>gold heart shape crystal key high heel ankle chain TS011</u>

| Item Name                | Shoes chains                                             |
|--------------------------|----------------------------------------------------------|
| Item No.                 | TS011                                                    |
| Price term               | Ex-work price                                            |
| Payment term             | T/T 30% payment in advance , 70% balance before shipping |
| Lead time for sample     | 7-15 days                                                |
| Lead time for production | 15-25 days                                               |
| Inner Packing            | OPP bag                                                  |
| Outer Packing            | Carton                                                   |
| Shipping Way             | by courier as DHL, FEDEX, UPS, EMS                       |
| Remark                   | Nickle and Lead free                                     |
| Payment Way              | T/T, WesternUion, Paypal, Bank transfer,etc.             |