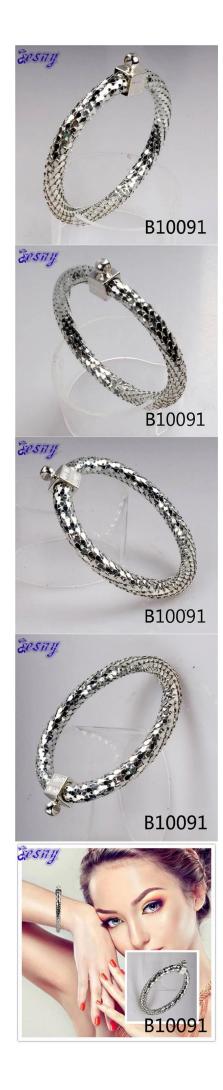

### gold plated indian fashion tattoo insex bangle bracelet B10049

| bangle bracelet                                          |
|----------------------------------------------------------|
| B10049                                                   |
| Ex-work price                                            |
| T/T 30% payment in advance , 70% balance before shipping |
| 7-15 days                                                |
| 15-25 days                                               |
| OPP bag                                                  |
| Carton                                                   |
| by courier as DHL, FEDEX, UPS, EMS                       |
| Nickle and Lead free                                     |
| T/T, WesternUion, Paypal, Bank transfer,etc.             |
|                                                          |