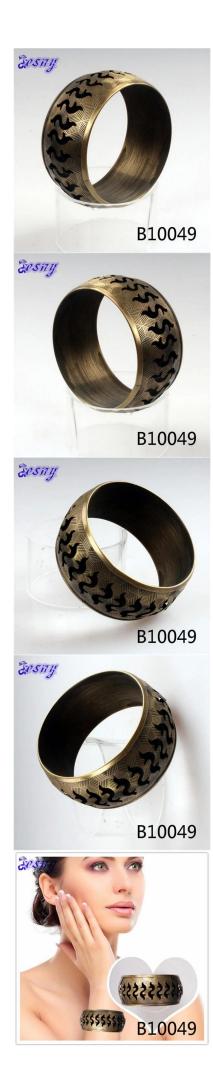

### gold plated indian fashion tattoo insex bangle bracelet B10049

| bangle bracelet                                          |
|----------------------------------------------------------|
| B10049                                                   |
| Ex-work price                                            |
| T/T 30% payment in advance , 70% balance before shipping |
| 7-15 days                                                |
| 15-25 days                                               |
| OPP bag                                                  |
| Carton                                                   |
| by courier as DHL, FEDEX, UPS, EMS                       |
| Nickle and Lead free                                     |
| T/T, WesternUion, Paypal, Bank transfer,etc.             |
|                                                          |