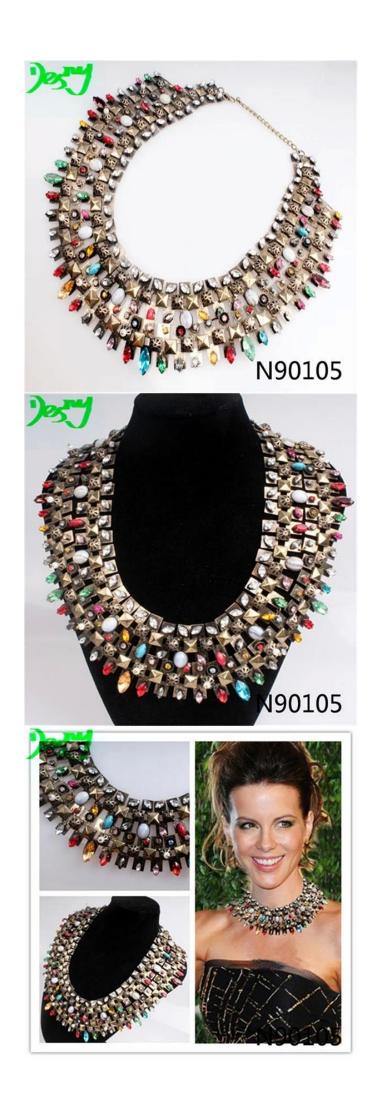

# handmade crystal colorful bead bib statement necklace N90105

| Item Name                | statement necklace                                       |
|--------------------------|----------------------------------------------------------|
| Item No.                 | N90105                                                   |
| Price term               | Ex-work price                                            |
| Payment term             | T/T 30% payment in advance , 70% balance before shipping |
| Lead time for sample     | 7-15 days                                                |
| Lead time for production | 15-25 days                                               |
| Inner Packing            | OPP bag                                                  |
| Outer Packing            | Carton                                                   |
| Shipping Way             | by courier as DHL, FEDEX, UPS, EMS                       |
| Remark                   | Nickle and Lead free                                     |
| Payment Way              | T/T, WesternUion, Paypal, Bank transfer,etc.             |