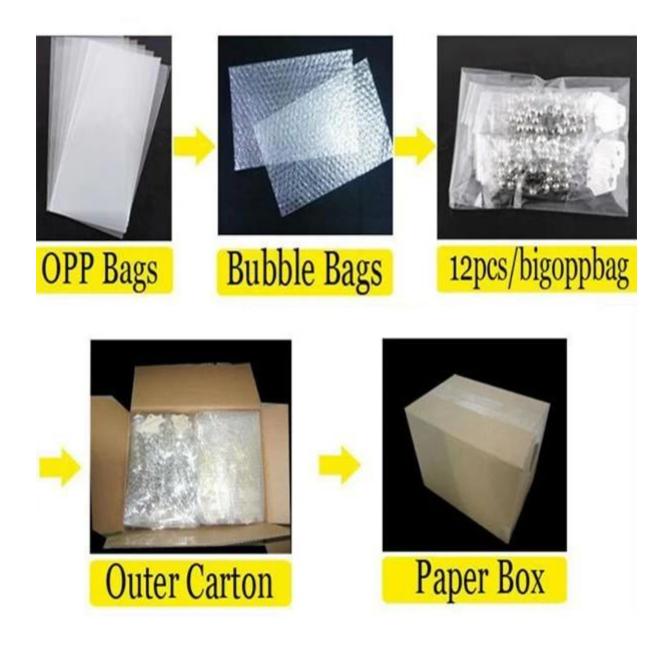

# handmade crystal colorful bead bib statement necklace N90105

| Item Name                | statement necklace                                       |
|--------------------------|----------------------------------------------------------|
| Item No.                 | N90105                                                   |
| Price term               | Ex-work price                                            |
| Payment term             | T/T 30% payment in advance , 70% balance before shipping |
| Lead time for sample     | 7-15 days                                                |
| Lead time for production | 15-25 days                                               |
| Inner Packing            | OPP bag                                                  |
| Outer Packing            | Carton                                                   |
| Shipping Way             | by courier as DHL, FEDEX, UPS, EMS                       |
| Remark                   | Nickle and Lead free                                     |
| Payment Way              | T/T, WesternUion, Paypal, Bank transfer,etc.             |

## Welcome to contact us:

**Processig room** 

Sample room

Package details

**Delivery** 