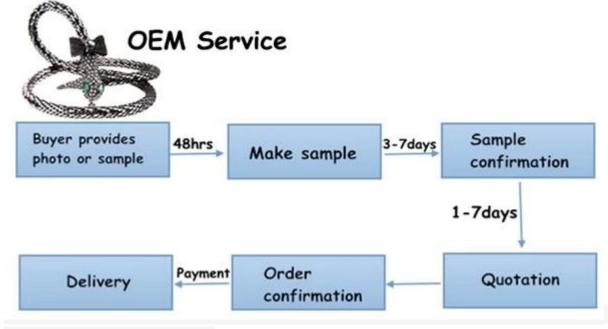

## **How to get our samples?**

- 1. Samples are supplied. Sample cost is in negotiation(can be refunded after placing an orde r).
- 2. Customized samples are welcome.
- 3. Sample lead-time: 10~13days.