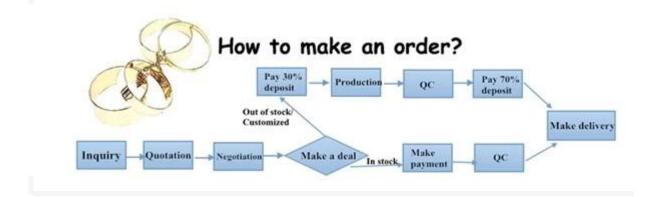

## **How to get our samples?**

- 1. Samples are supplied. Sample cost is in negotiation(can be refunded after placing an orde r).
- 2. Customized samples are welcome.
- 3. Sample lead-time: 10~13days.