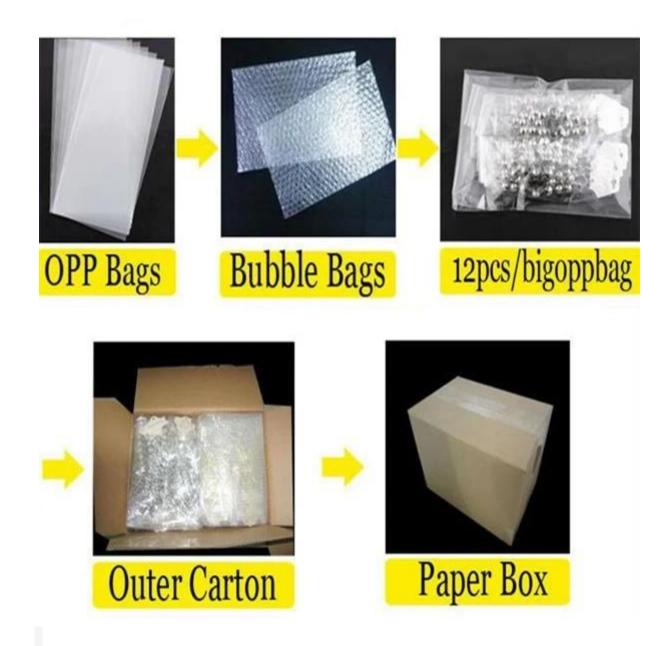

# indian silver pivet brass cuff lucky bangle bracelt B10097

| Item Name                | bangle bracelet                                          |
|--------------------------|----------------------------------------------------------|
| Item No.                 | B10097                                                   |
| Price term               | Ex-work price                                            |
| Payment term             | T/T 30% payment in advance , 70% balance before shipping |
| Lead time for sample     | 7-15 days                                                |
| Lead time for production | 15-25 days                                               |
| Inner Packing            | OPP bag                                                  |
| Outer Packing            | Carton                                                   |
| Shipping Way             | by courier as DHL, FEDEX, UPS, EMS                       |
| Remark                   | Nickle and Lead free                                     |
| Payment Way              | T/T, WesternUion, Paypal, Bank transfer,etc.             |

### Welcome to contact us:

**Processig room** 

Sample room

Package details

**Delivery** 