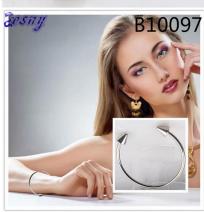

# indian silver pivet brass cuff lucky bangle bracelt B10097

| Item Name                | bangle bracelet                                          |
|--------------------------|----------------------------------------------------------|
| Item No.                 | B10097                                                   |
| Price term               | Ex-work price                                            |
| Payment term             | T/T 30% payment in advance , 70% balance before shipping |
| Lead time for sample     | 7-15 days                                                |
| Lead time for production | 15-25 days                                               |
| Inner Packing            | OPP bag                                                  |
| Outer Packing            | Carton                                                   |
| Shipping Way             | by courier as DHL, FEDEX, UPS, EMS                       |
| Remark                   | Nickle and Lead free                                     |
| Payment Way              | T/T, WesternUion, Paypal, Bank transfer,etc.             |