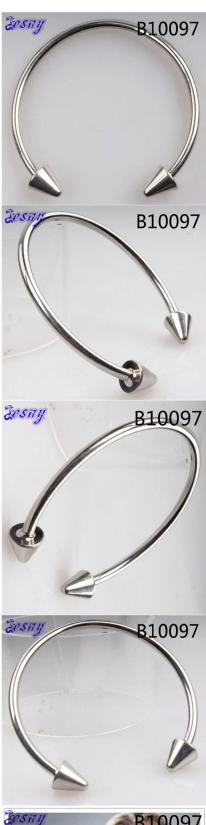

# indian silver pivet brass cuff lucky bangle bracelt B10097

| Item Name                | bangle bracelet                                          |
|--------------------------|----------------------------------------------------------|
| Item No.                 | B10097                                                   |
| Price term               | Ex-work price                                            |
| Payment term             | T/T 30% payment in advance , 70% balance before shipping |
| Lead time for sample     | 7-15 days                                                |
| Lead time for production | 15-25 days                                               |
| Inner Packing            | OPP bag                                                  |
| Outer Packing            | Carton                                                   |
| Shipping Way             | by courier as DHL, FEDEX, UPS, EMS                       |
| Remark                   | Nickle and Lead free                                     |
| Payment Way              | T/T, WesternUion, Paypal, Bank transfer,etc.             |